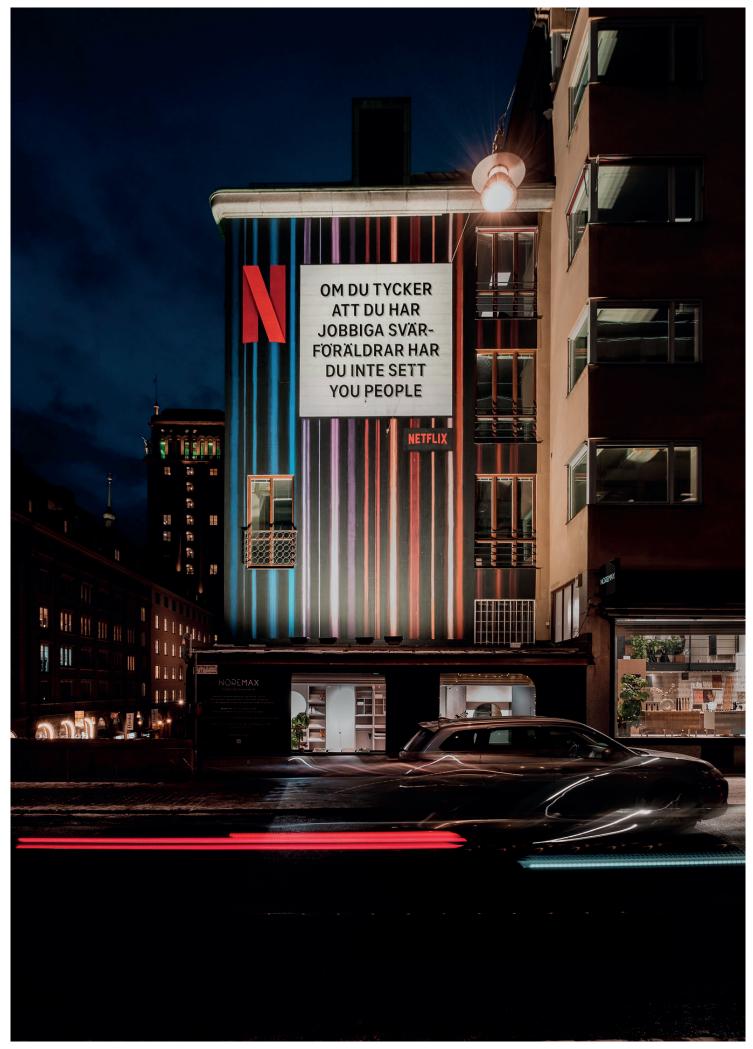

## **KUNGSGATAN**

100 M<sup>2</sup>

## **LOCATION**

Site in the middle of famous commercial street Kungsgatan. Kungsgatan connects downtown Stockholm to the area called Stureplan. Stureplan is the home of a majority of the nightclubs and restaurants in Stockholm. It is also where all the luxury brands and their boutiques are located. Kungsgatan is always busy and the perfect site if you want to make an impact. (view map)

## **FORMAT**

 Size:
 100 m²

 Height:
 11,8 m

 Width:
 8,48 m

Reach: 338 000 people / week Social Media impressions: 360 000 / week

(excluding sponsored content)

Based on original blueprints. Discrepancies may occur.