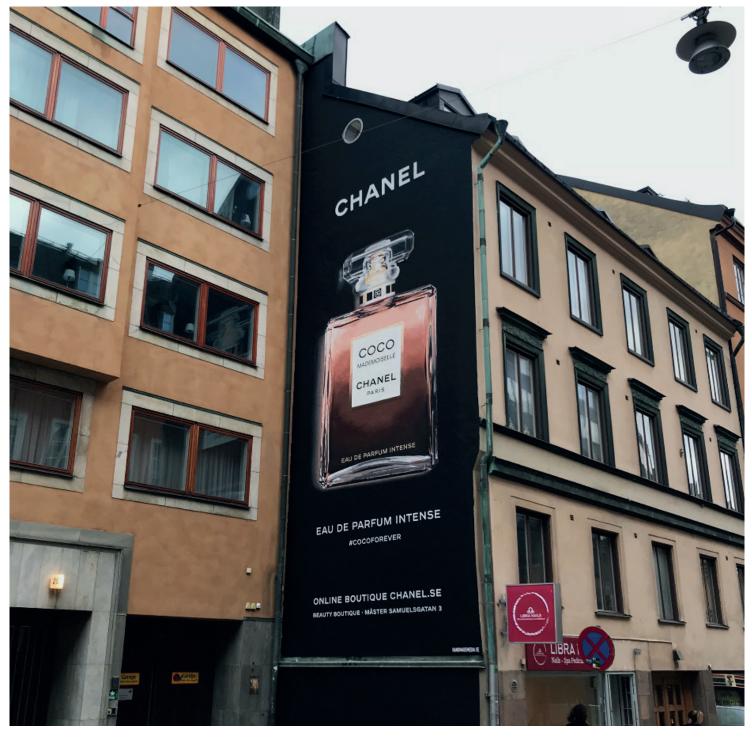

## **GREV TUREG.** 55 M<sup>2</sup>

## LOCATION

The most affluent area of Sweden where old and new money meet. The epicenter of both business and nightlife, Östermalm is the place to be. Convenience Stores, Restaurants and Bars line the streets and in the storys above, private equity firms, asset managers and banks compete with unicorn startups for prime office locations. **(view map)** 

## FORMAT

| Size:                         | 55m²           |
|-------------------------------|----------------|
| Height left:                  | 13,7 m         |
| Height right:                 | 9,67 m         |
| Width:                        | 4,68 m         |
| Reach:                        | 208 000 / week |
| Social Media impressions:     | 300 000 / week |
| (excluding sponsored content) | 1              |

Based on original blueprints. Discrepancies may occur.

PHOTO: CHANEL