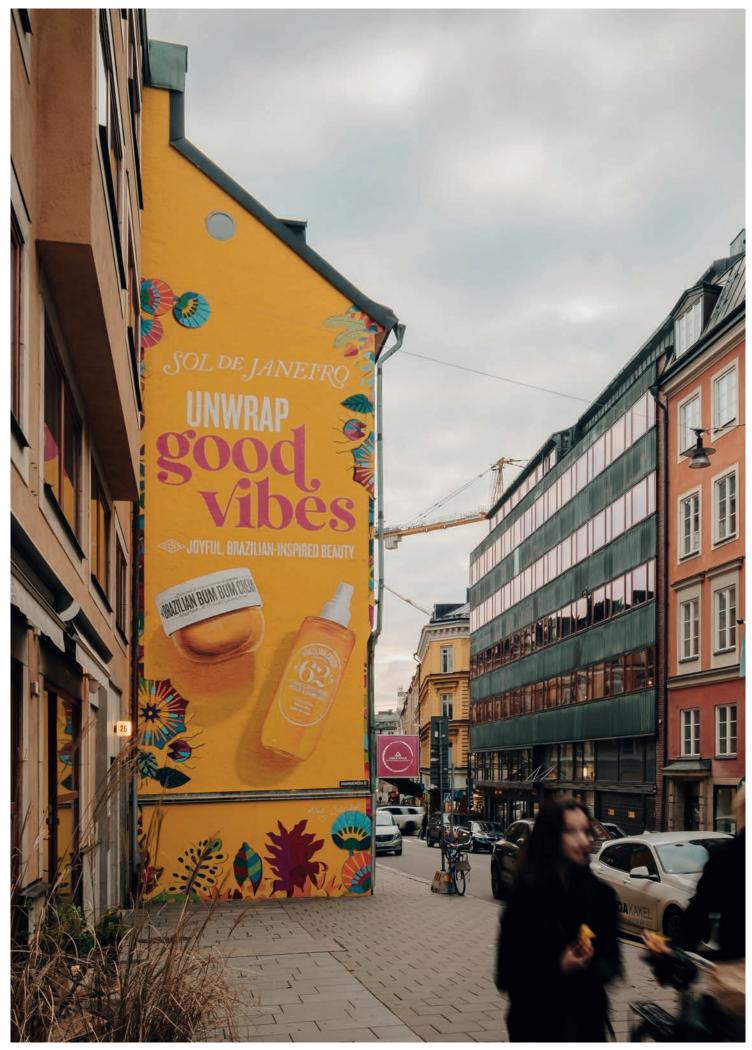

## **GREV TUREG.** 55 M<sup>2</sup>

## LOCATION

The most affluent area of Sweden where old and new money meet. The epicenter of both business and nightlife, Östermalm is the place to be. Convenience Stores, Restaurants and Bars line the streets and in the storys above, private equity firms, asset managers and banks compete with unicorn startups for prime office locations. **(view map)** 

## FORMAT

| Size:                         | 55m²           |
|-------------------------------|----------------|
| Height left:                  | 13,7 m         |
| Height right:                 | 9,67 m         |
| Width:                        | 4,68 m         |
| Reach:                        | 208 000 / week |
| Social Media impressions:     | 300 000 / week |
| (excluding sponsored content) | 1              |