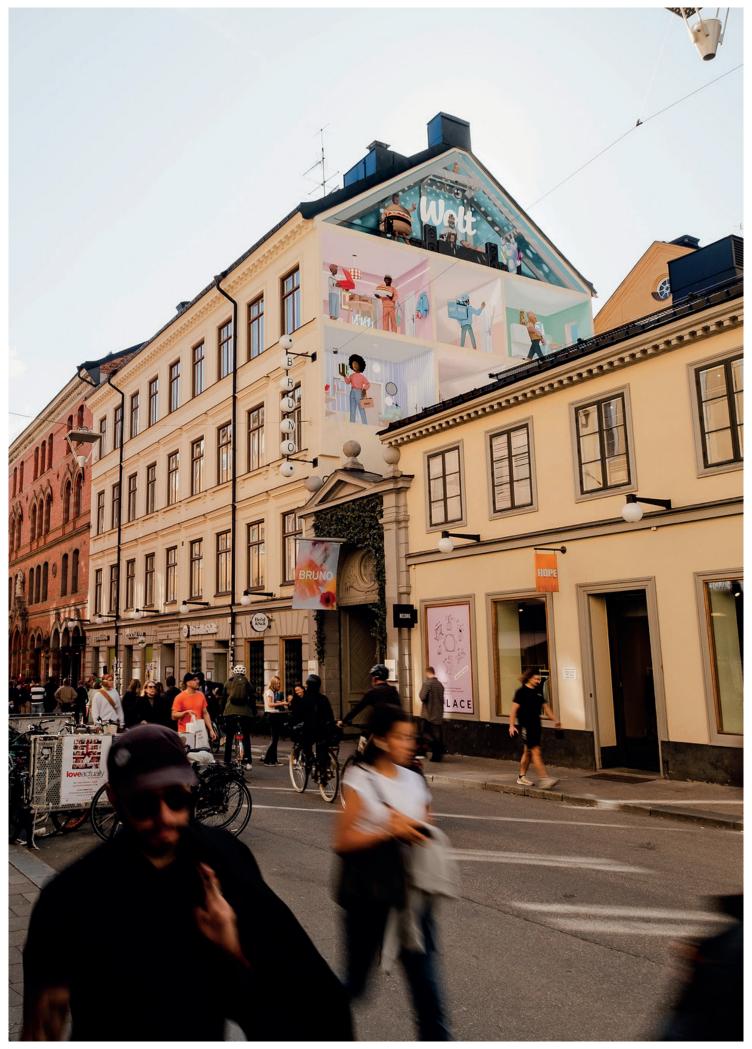

## **LOCATION**

Götgatsbacken is always crowded with pedestrians and cyclists navigating trendy boutiques, restaurants and espresso bars. Götgatsbacken is the link between Slussen, Medborgarplatsen, Mosebacke and Mariatorget. The galleria Bruno, where our mural is located, is a marketplace for both established as innovative fashion. Bruno is also known for their super cozy summer terrace and bar. (view map)

## **FORMAT**

 Size:
 134 m²

 Height:
 12,5 m

 Width:
 10,7 m

Reach: 412 000 people / week Social Media impressions: 444 000 / week

(excluding sponsored content)

Based on original blueprints. Discrepancies may occur.