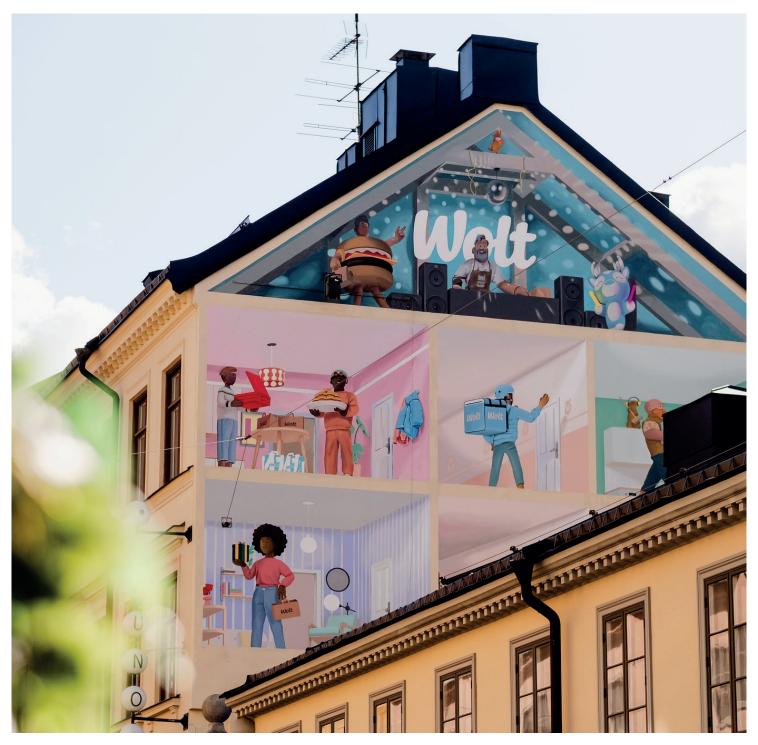

## **LOCATION**

Götgatsbacken is always crowded with pedestrians and cyclists navigating trendy boutiques, restaurants and espresso bars. Götgatsbacken is the link between Slussen, Medborgarplatsen, Mosebacke and Mariatorget. The galleria Bruno, where our mural is located, is a marketplace for both established as innovative fashion. Bruno is also known for their super cozy summer terrace and bar. (view map)

## **FORMAT**

 Size:
 134 m²

 Height:
 12,5 m

 Width:
 10,7 m

Reach: 412 000 people / week Social Media impressions: 444 000 / week

(excluding sponsored content)

Based on original blueprints. Discrepancies may occur.