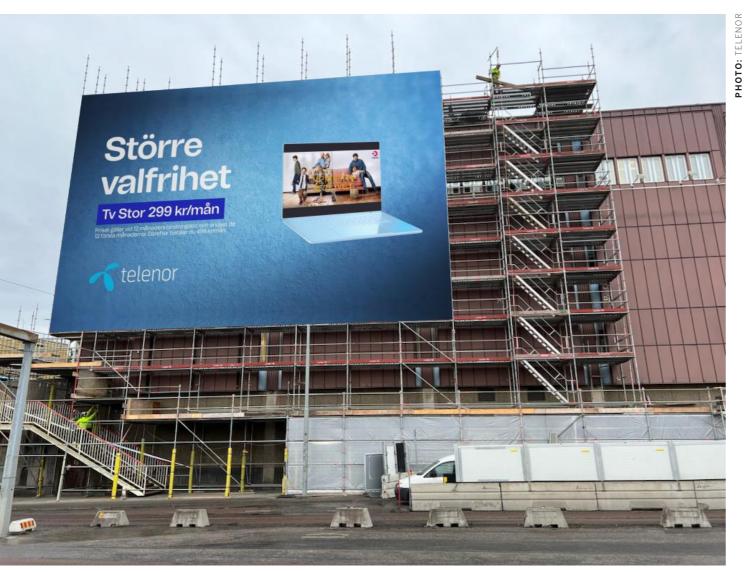

#### SITE DESCRIPTION

Highly trafficated road E18 in front of the banner with over 50 000 cars passing each day, often cues and slow moving traffic.

**LOCATION** Car traffic E18 southbound

PERIOD

2 - 4 weeks

AVAILABILTY

Contact Ocean

Gamla landsvägen 30

ADDRESS

(view map)

FOOTFALL 374 000 / week

**SIZE** 2200 x 1400 cm (308 sqm) ROADSIDE LOCATIONS

## SIZE & RESOLUTION

2200 x 1400 cm (308 sqm)

It is possible to scale down artwork according below:

| Scale | Percent | Minimum resolution |
|-------|---------|--------------------|
| 1:1   | 100%    | 23 ppi             |
| 1:10  | 10%     | 230 ppi            |