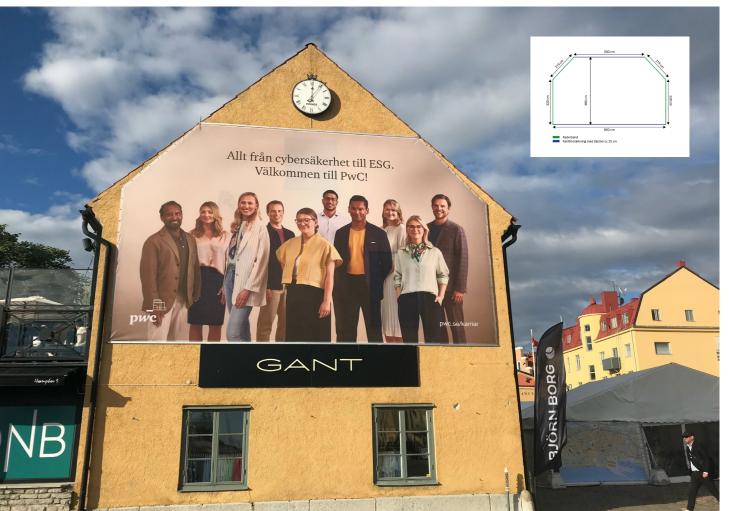

### SIZE

≈ 40 sqm see blueprint for details

### SIZE & RESOLUTION

 $\approx$  800 x 480 cm (38,4 sqm) see blueprint for details

It is possible to scale down artwork according below:

Percent Minimum resolution

1:1 23 ppi 1:10 10% 230 ppi