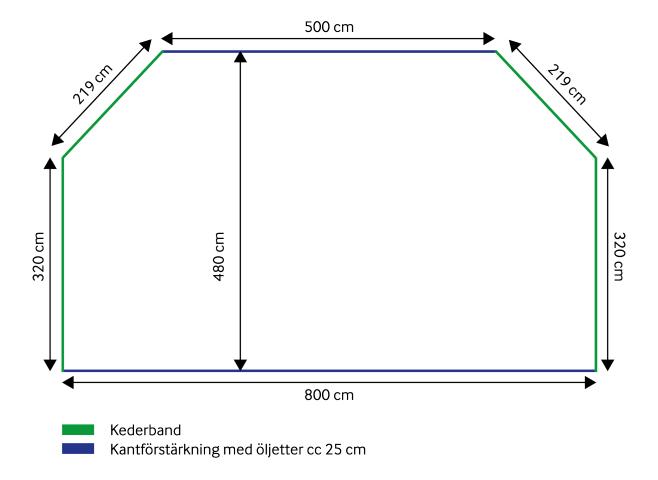

### SIZE

≈ 40 sqm see blueprint for details

### SIZE & RESOLUTION

 $\approx$  800 x 480 cm (38,4 sqm) see blueprint for details

It is possible to scale down artwork according below:

Percent Minimum resolution

1:1 23 ppi 1:10 10% 230 ppi