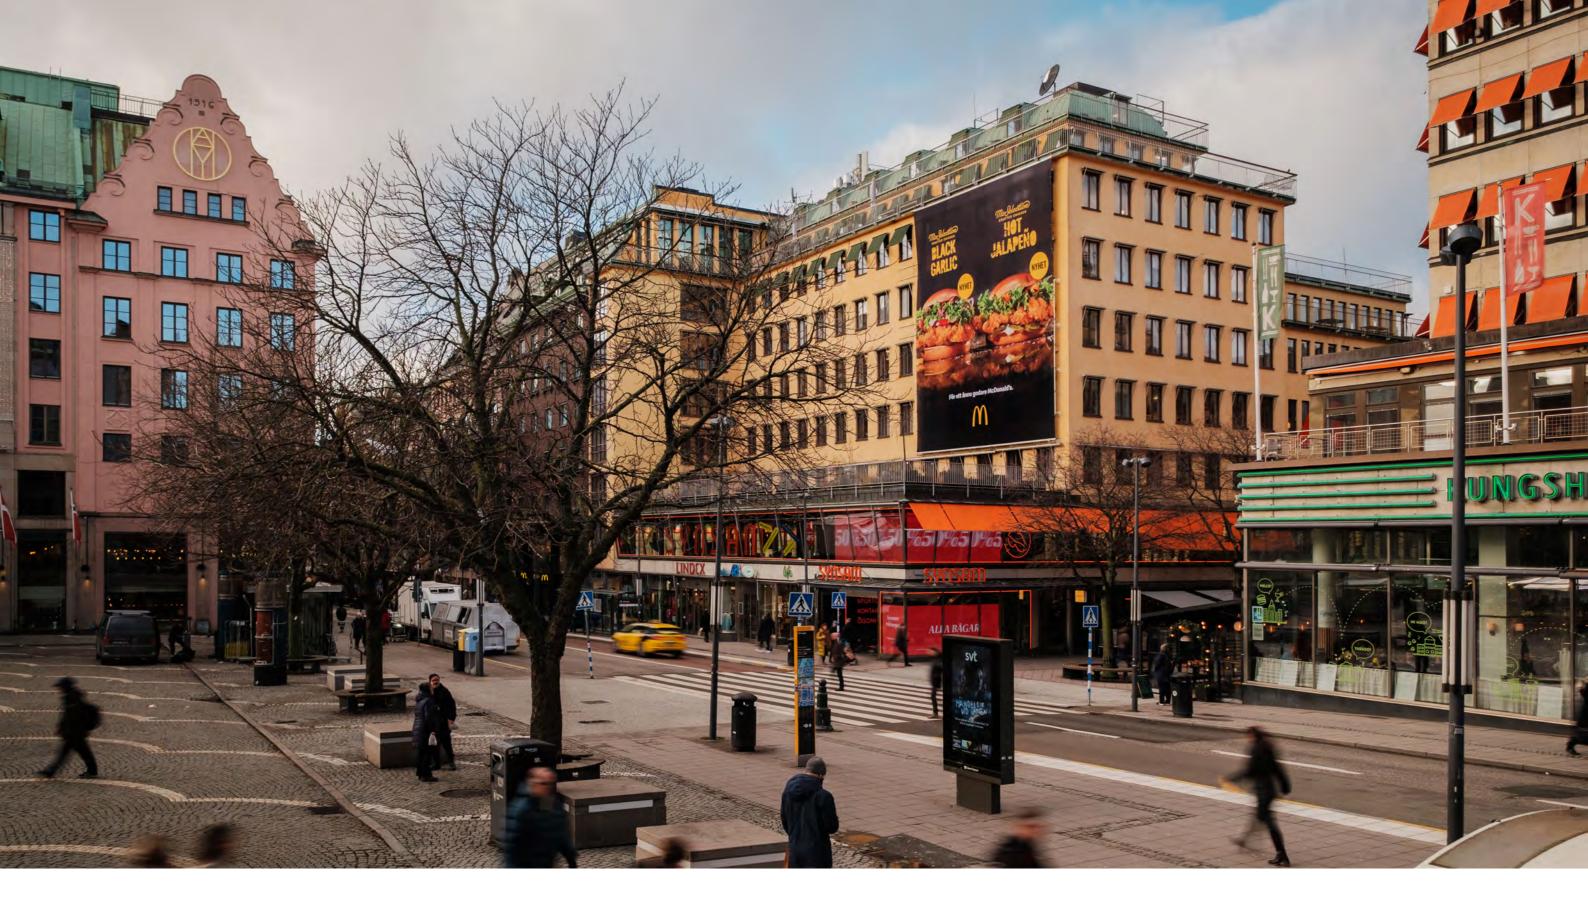

## Hötorget

Kungsgatan 48

#### Site Description

Located right in city centre, on the main street of Kungsgatan. Overlooking the large square. Surrounded by several important buildings including the Concert Hall, Filmstaden Sergel and the City Theatre. Hötorget is best known for its bustling open-air market that attracts both locals and tourists. Hötorget is also a popular destination for its many restaurants, cafes, and bars, which offer a range of cuisines and dining options. Overall, Hötorget is a vibrant and lively destination in the heart of Stockholm, offering a blend of commerce and culture.

LOCATION

City Centre

**FOOTFALL** 400 000 / week

SIZE

1000 x 1250 cm (125 sqm)

PERIOD

1-4 weeks

**AVAILIBILITY**Contact Ocean