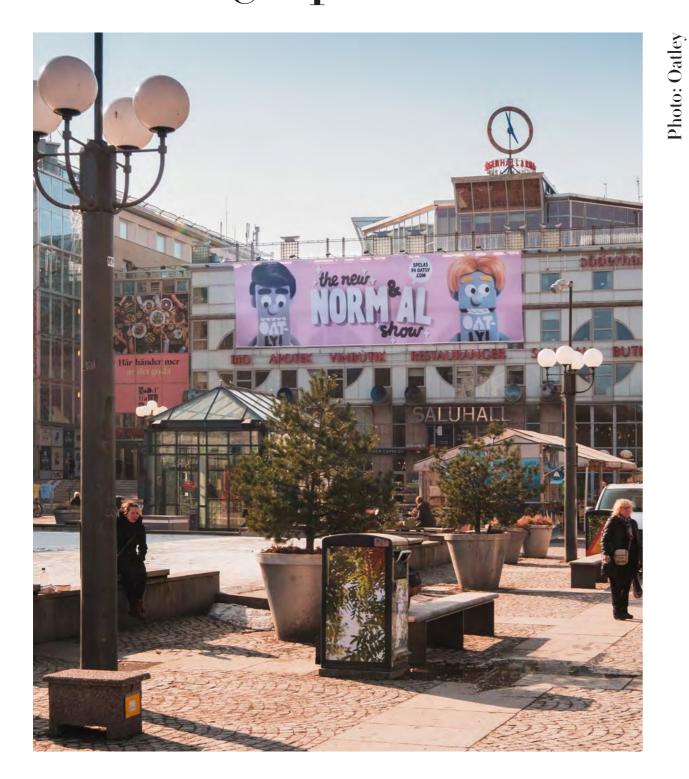

## Medborgarplatsen

Medborgarplatsen 3

#### Site Description

Medborgarplatsen is a popular gathering spot for locals and tourists alike, offering a wide range of amenities and attractions. The square is surrounded by restaurants, cafes, shops, and other businesses, as well as several notable landmarks. It is also a transportation hub, with several bus and metro lines passing through the area.

The square is known for its vibrant atmosphere and is often the site of concerts, festivals, and other cultural events.

LOCATION

Top location city

**FOOTFALL** 370 000 / week

SIZE

2000 x 560 cm (112 sqm)

**PERIOD** 

2-4 weeks

**AVAILIBILITY**Contact Ocean

Photo: Oatley