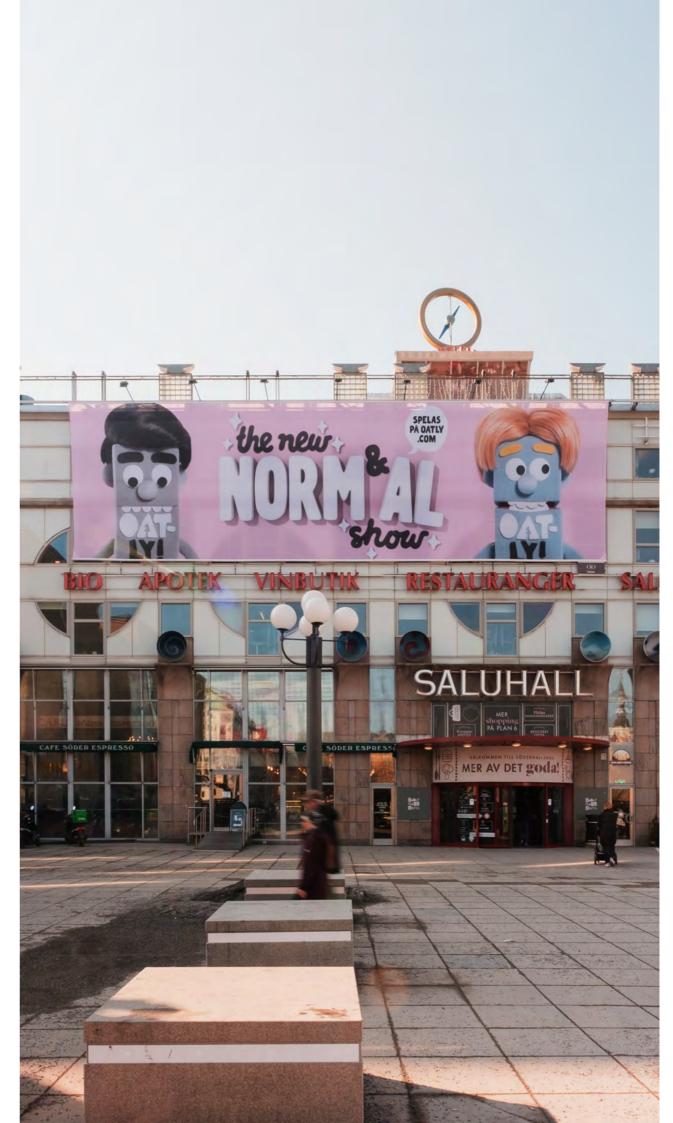

## Medborgarplatsen

Medborgarplatsen 3

#### Site Description

Medborgarplatsen is a popular gathering spot for locals and tourists alike, offering a wide range of amenities and attractions. The square is surrounded by restaurants, cafes, shops, and other businesses, as well as several notable landmarks. It is also a transportation hub, with several bus and metro lines passing through the area.

The square is known for its vibrant atmosphere and is often the site of concerts, festivals, and other cultural events.

LOCATION

Top location city

**FOOTFALL** 370 000 / week

SIZE

2000 x 560 cm (112 sqm)

**PERIOD** 

2-4 weeks

**AVAILIBILITY**Contact Ocean

Photo: Oatley