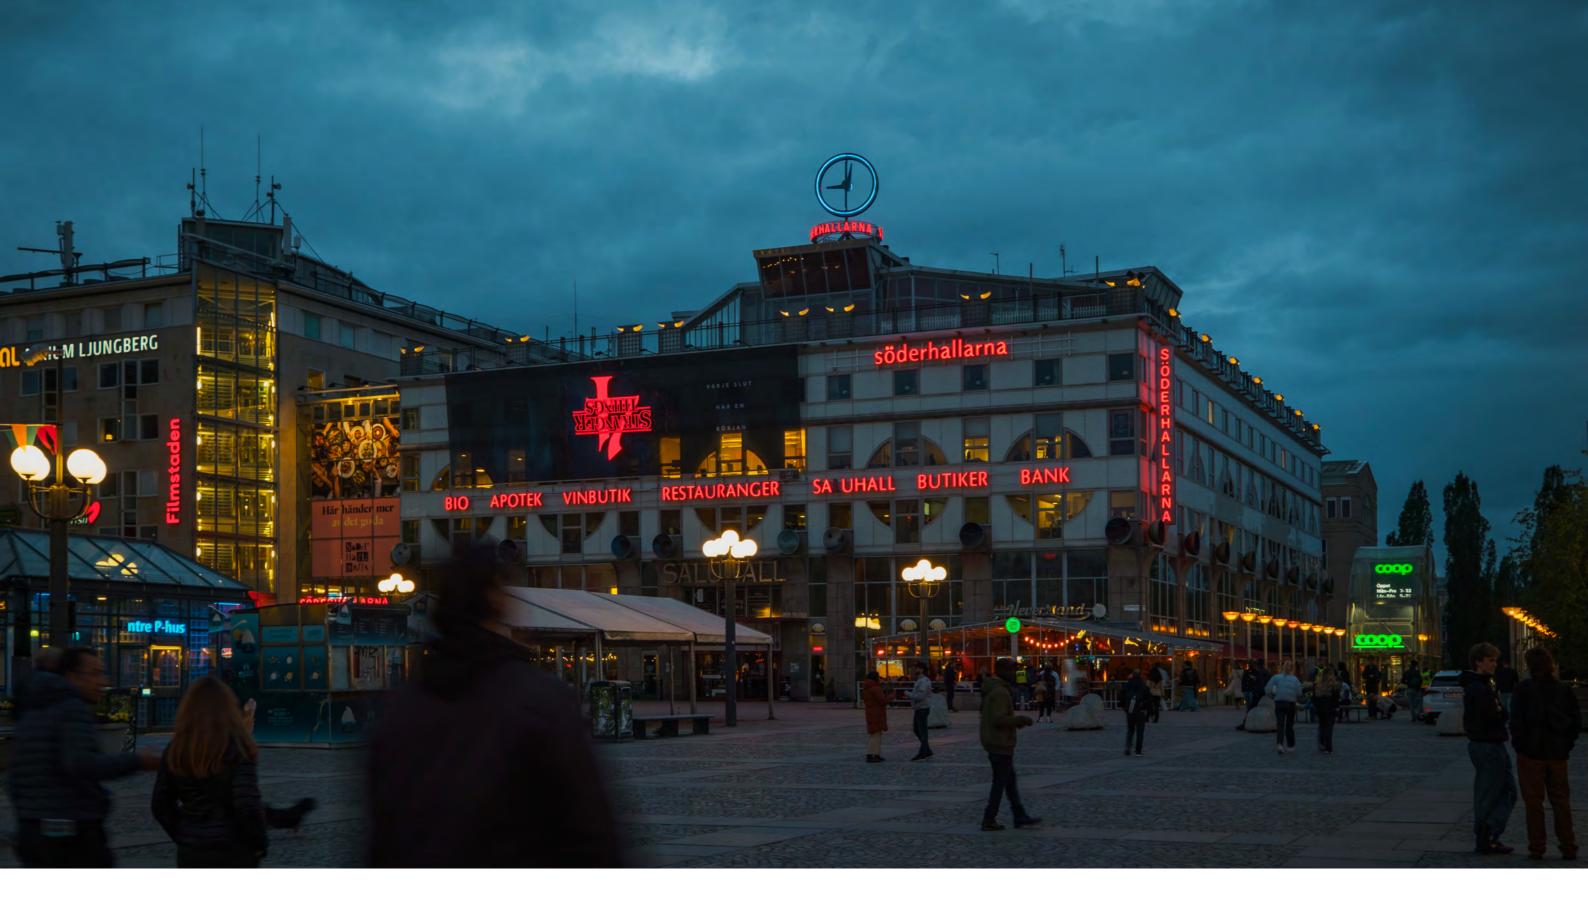

## Hötorget

Kungsgatan 48

#### Site Description

Located right in city centre, on the main street of Kungsgatan. Overlooking the large square. Surrounded by several important buildings including the Concert Hall, Filmstaden Sergel and the City Theatre. Hötorget is best known for its bustling open-air market that attracts both locals and tourists. Hötorget is also a popular destination for its many restaurants, cafes, and bars, which offer a range of cuisines and dining options. Overall, Hötorget is a vibrant and lively destination in the heart of Stockholm, offering a blend of commerce and culture.

LOCATION

City Centre

**FOOTFALL** 400 000 / week

SIZE

1000 x 1250 cm (125 sqm)

PERIOD

1-4 weeks

**AVAILIBILITY**Contact Ocean