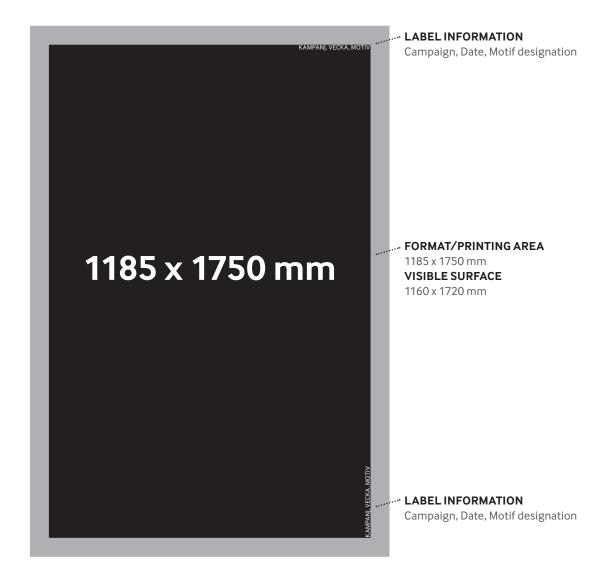

# **ORIGINAL PRODUCTION**

Format/printed area 1185 x 1750 mm, visible surface 1160 x 1720 mm, artwork 100%, resolution: 150 dpi. NOTE: No later than 14 days prior to the start of the campaign, low-resolution PDFs and set of instructions must be sent by e-mail to: <a href="mailto:dooh-delivery@oceanoutdoor.se">dooh-delivery@oceanoutdoor.se</a>

All originals must be marked: - Campaign name - Week number - Motif designation (A, B, C, etc.) and this marking information must be visible in two places: the vertical top right corner and horizontally on the bottom right (see sketch below). Please write the label in capital letters so that the text is about 1 cm high.