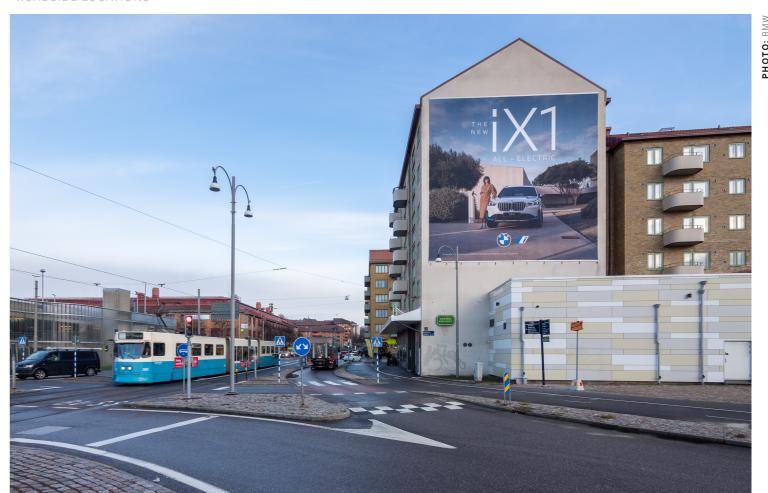

### SITE DESCRIPTION

A large banner located near E6 and Redbergsplatsen. Here you can reach both pedestrian and car traffic towards the city

### LOCATION

Car & pedestrian traffic

### FOOTFALL

294 500 / week

### ADI

1200 x 1200 cm (144 sqm)

SIZE