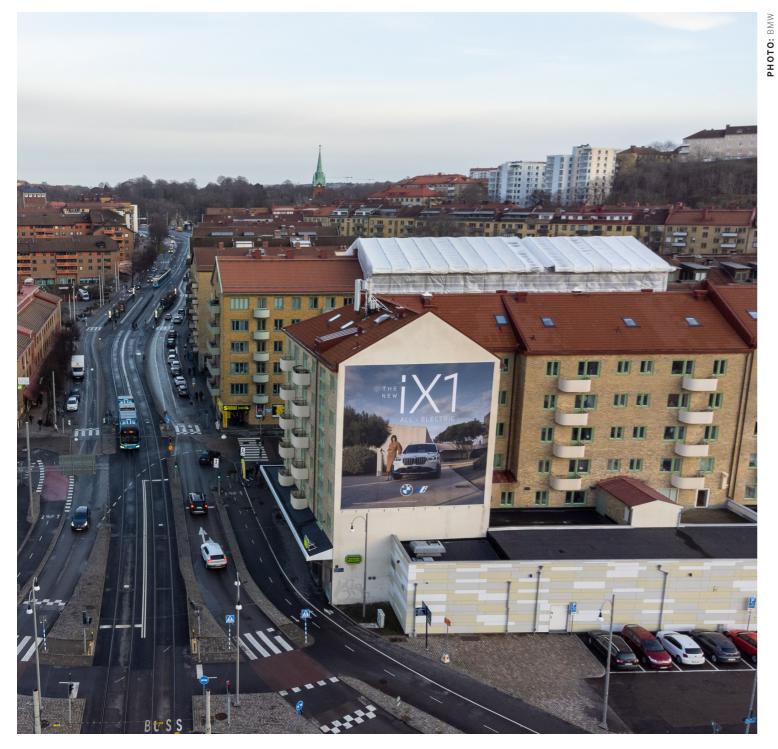

### SITE DESCRIPTION

A large banner located near E6 and Redbergsplatsen. Here you can reach both pedestrian and car traffic towards the city

### LOCATION

Car & pedestrian traffic

### FOOTFALL

294 500 / week

### ADI

1200 x 1200 cm (144 sqm)

SIZE