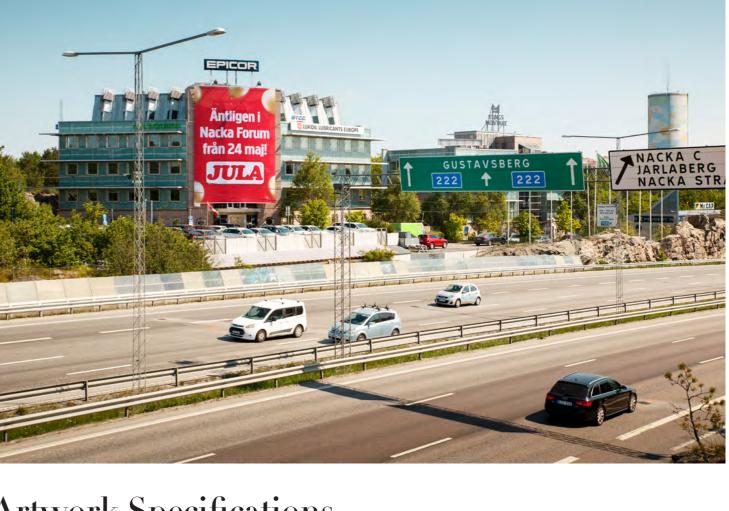

### SITE DESCRIPTION

Well trafficated road for all traffic against Nacka, Värmdö & Saltsjöbaden.

LOCATION

**PERIOD** 2 - 4 weeks

Car traffic

**FOOTFALL** 344 500 / week

**AVAILABILTY**Contact Ocean

SIZE

1050 x 1400 cm (147 sqm) **ADDRESS**Vikdalsgränd 10b

(view map)