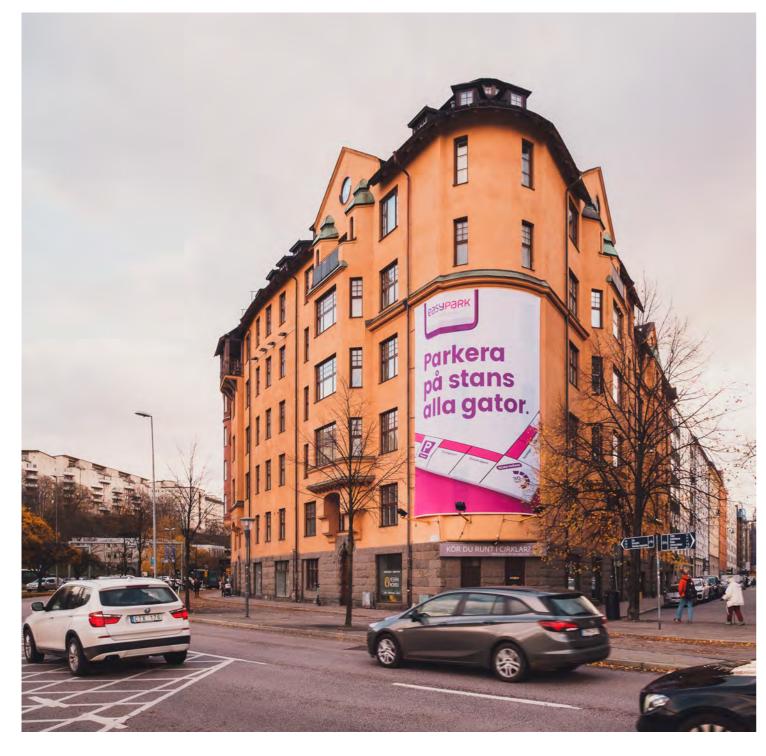

#### SITE DESCRIPTION

Very good traffic site for traffic to and from Täby, Danderyd, Norrtälje.

LOCATION Car traffic

**PERIOD** 2 - 4 weeks

**FOOTFALL** 

SIZE

**AVAILABILTY** Contact Ocean

1912330/week

700 x 970 cm (68 sqm)

**ADDRESS** Birger Jarlsgaran 131

(view map)