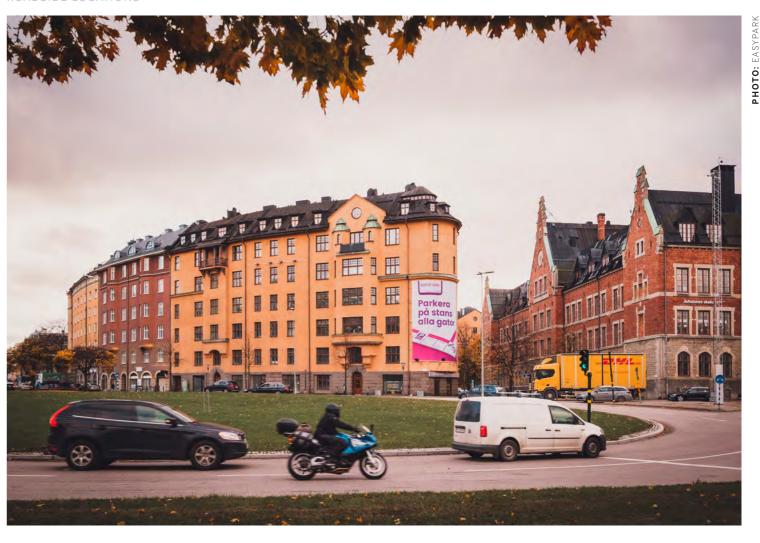

#### SITE DESCRIPTION

Very good traffic site for traffic to and from Täby, Danderyd, Norrtälje.

LOCATION Car traffic

**PERIOD** 2 - 4 weeks

**FOOTFALL** 

SIZE

**AVAILABILTY** Contact Ocean

1912330/week

700 x 970 cm (68 sqm)

**ADDRESS** Birger Jarlsgaran 131

(view map)