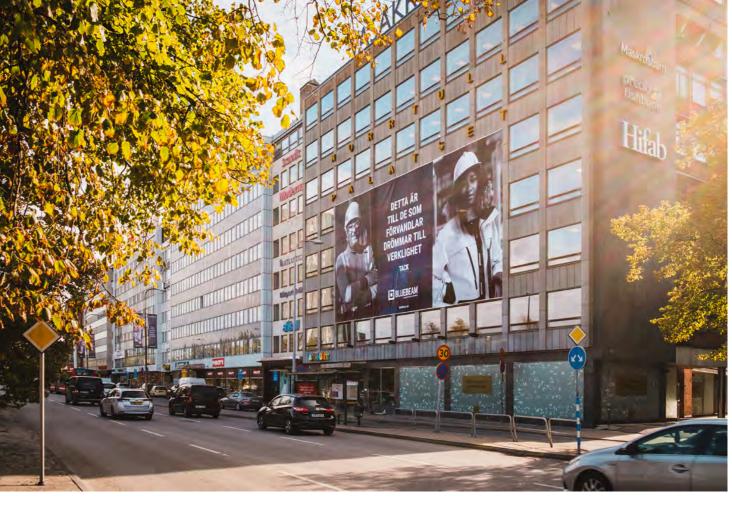

## Norrtull

STOCKHOLM

### SITE DESCRIPTION

Very good traffic site at Norrtull, very often a lot of traffic at low speed.

**LOCATION**Car traffic

**PERIOD** 2 - 4 weeks

FOOTFALL

**AVAILABILTY**Contact Ocean

490 000 / week

ADDRESS

1800 x 900 cm (162 sqm)

SIZE

Sveavägen 167
(view map)