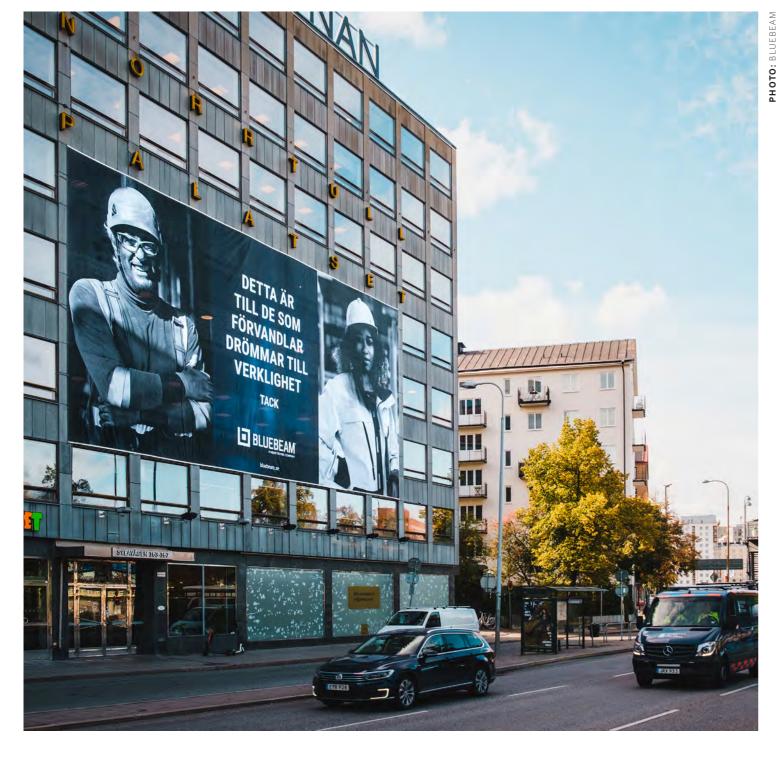

## Norrtull

STOCKHOLM

### SITE DESCRIPTION

Very good traffic site at Norrtull, very often a lot of traffic at low speed.

**LOCATION**Car traffic

**PERIOD** 2 - 4 weeks

FOOTFALL

**AVAILABILTY**Contact Ocean

490 000 / week

ADDRESS

1800 x 900 cm (162 sqm)

SIZE

Sveavägen 167
(view map)