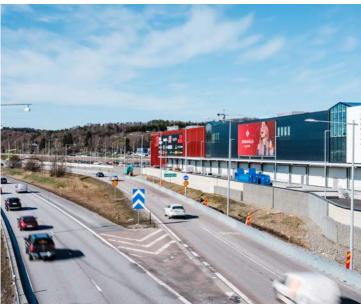

# **Material Specifications**

KONGAHÄLLA

#### **NORTHERN SCREEN**

Resolution: 1120 x 640 pixels

Ratio: 7:4

File format: .jpeg/.jpg - for Out Of Home

Codecs: Important notice! By order of the Swedish
Frame rate: Transport Administration only still images will
Length: be accepted for delivery and broadcasted.

## **WESTERN SCREEN**

Resolution: 1520 x 528 pixels

Ratio: 95:33

File format: .jpeg/.jpg - for Out Of Home

Codecs: Important notice! By order of the Swedish
Frame rate: Transport Administration only still images will
Length: be accepted for delivery and broadcasted.