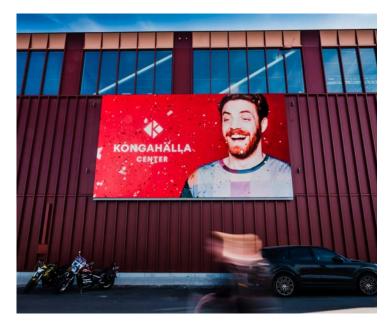

# **Material Specifications**

KONGAHÄLLA

#### **NORTHERN SCREEN**

Resolution: 1120 x 640 pixels

Ratio: 7:4

File format: .jpeg/.jpg - for Out Of Home

Codecs: Important notice! By order of the Swedish
Frame rate: Transport Administration only still images will
Length: be accepted for delivery and broadcasted.

## **WESTERN SCREEN**

Resolution: 1520 x 528 pixels

Ratio: 95:33

File format: .jpeg/.jpg - for Out Of Home

Codecs: Important notice! By order of the Swedish
Frame rate: Transport Administration only still images will
Length: be accepted for delivery and broadcasted.