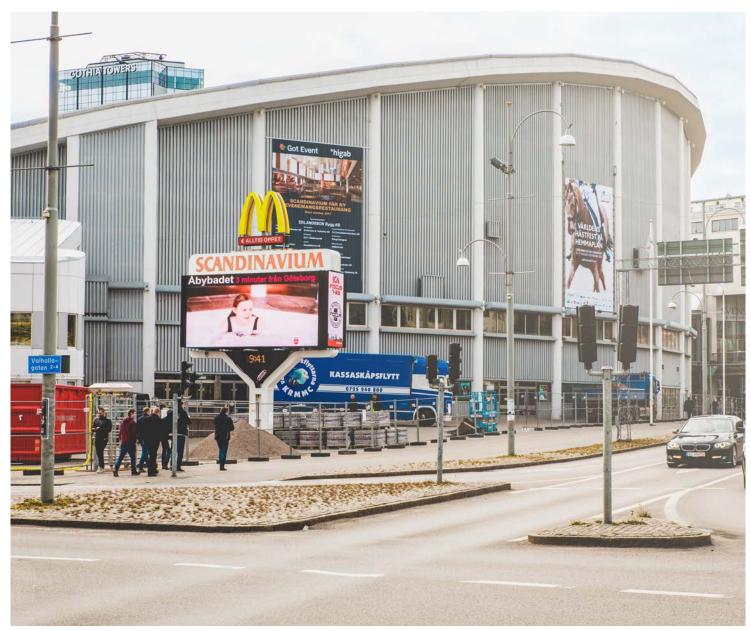

# **Material Specifications**

GÖTEBORG SCANDINAVIUM S

# FILE FORMAT SPECIFICS & DURATION

| Resolution:  | 600 x 288 pixels                    |
|--------------|-------------------------------------|
| Ratio:       | 25:12                               |
| File format: | .mp4 .png or HTML                   |
| Codecs:      | H.264                               |
| Frame rate:  | 25 frames per second                |
| Length:      | 5 or 10 seconds (5 sec recommended) |

Artwork needs to be supplied at exactly the stated pixel size resolution. No trim, bleed or safe-area is required.

# DEADLINES

Artwork needs to be delivered to Ocean Outdoor no later than 3 business days prior to campaign launch. For HTML campaigns, please provide links no later than 10 business days before broadcast