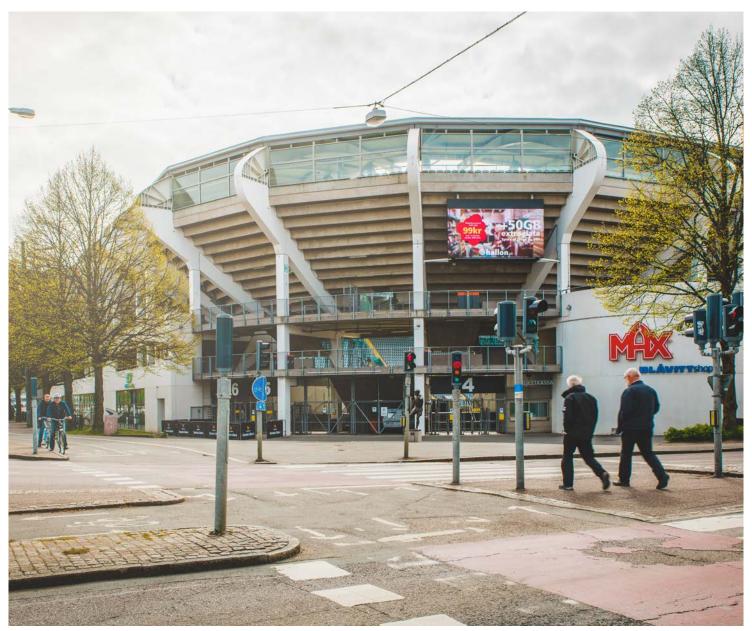

# **Material Specifications**

GÖTEBORG GAMLA ULLEVI

## **FILE FORMAT SPECIFICS & DURATION**

Resolution: 960 x 512 pixels

Ratio: 15:8

File format: .mp4 .png or HTML

Codecs: H.264

Frame rate: 25 frames per second

Length: 5 or 10 seconds (5 sec recommended)

Artwork needs to be supplied at exactly the stated pixel size resolution. No trim, bleed or safe-area is required.