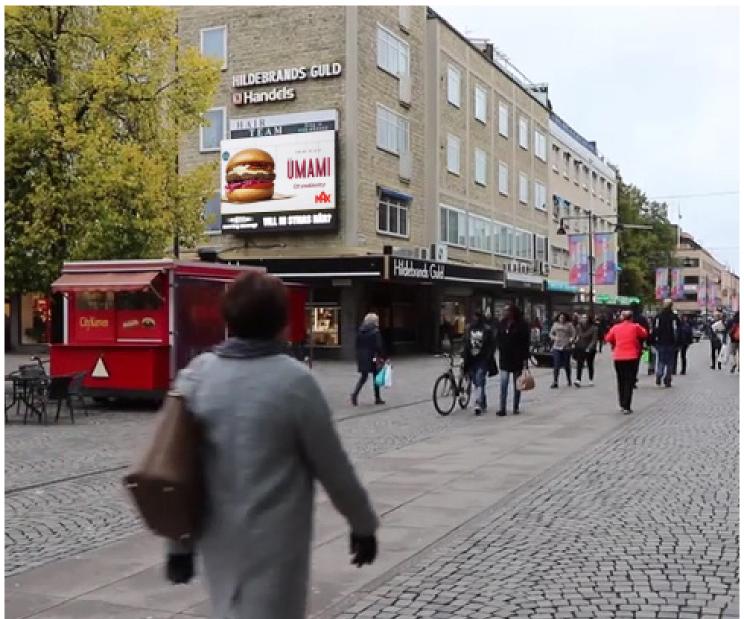

# **Material Specifications**

GÄVLE CITY

## **FILE FORMAT SPECIFICS & DURATION**

Resolution: 432 x 244 pixels

Ratio: 108:61

File format: .mp4 .png or HTML

Codecs: H.264

Frame rate: 25 frames per second

Length: 5 or 10 seconds (5 sec recommended)

Artwork needs to be supplied at exactly the stated pixel size resolution. No trim, bleed or safe-area is required.