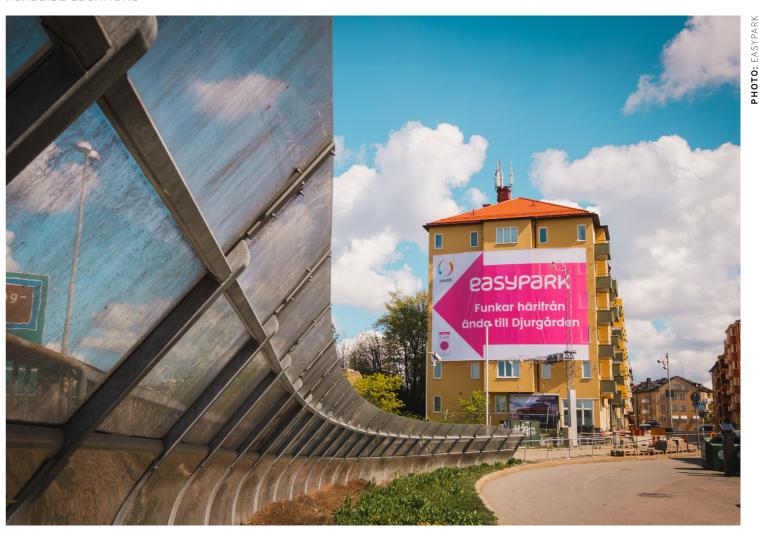

# Essingeleden

STOCKHOLM

#### SITE DESCRIPTION

Highly trafficated road E20 in front of the banner with over 125 000 cars passing each day, often cues and slow moving traffic.

#### **ADDRESS**

Essinge brogata 22 (view map)