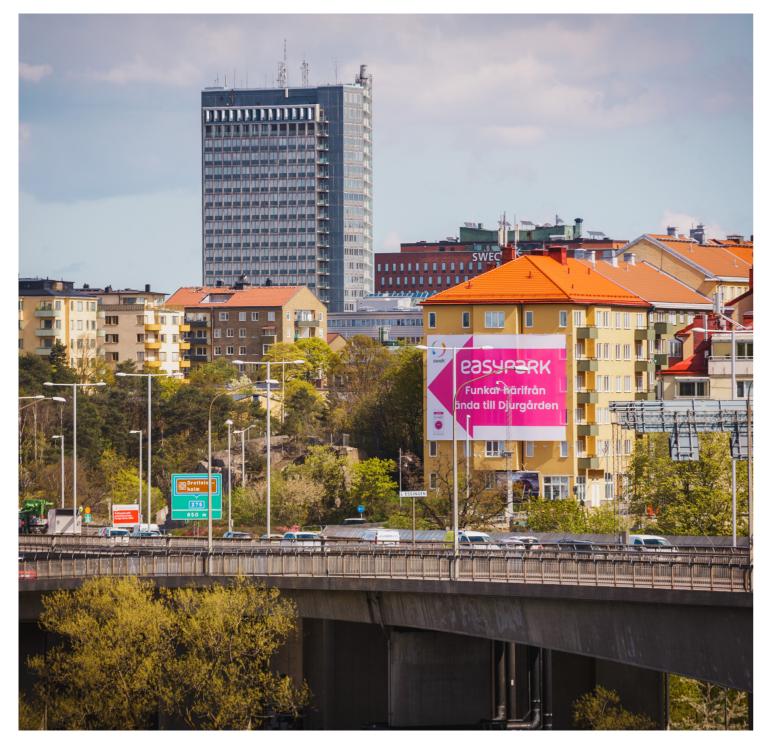

# Essingeleden

STOCKHOLM

#### SITE DESCRIPTION

Highly trafficated road E20 in front of the banner with over 125 000 cars passing each day, often cues and slow moving traffic.

#### LOCATION

Car traffic E4 northbound

#### **ADDRESS**

Essinge brogata 22 (view map)