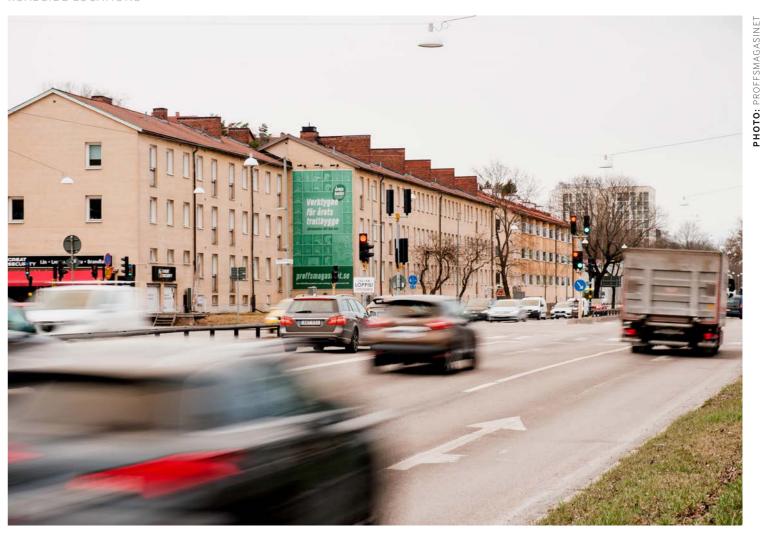

## SITE DESCRIPTION

Drottningholmsvägen is a traffic route between central Stockholm municipality and Drottningholm's castle in Ekerö municipality. Here is it heavy traffic around the clock and you can reach commuters between Stockholm and people living in Bromma, Alvik etc. The area is located at the Abrahamsberg junction, which is one of the busiest roundabouts in the area.

## LOCATION

Top location city

**FOOTFALL** 576.500 / week

### **ADDRESS**

Drottningholmsvägen Abrahamsbergsvägen (view map)