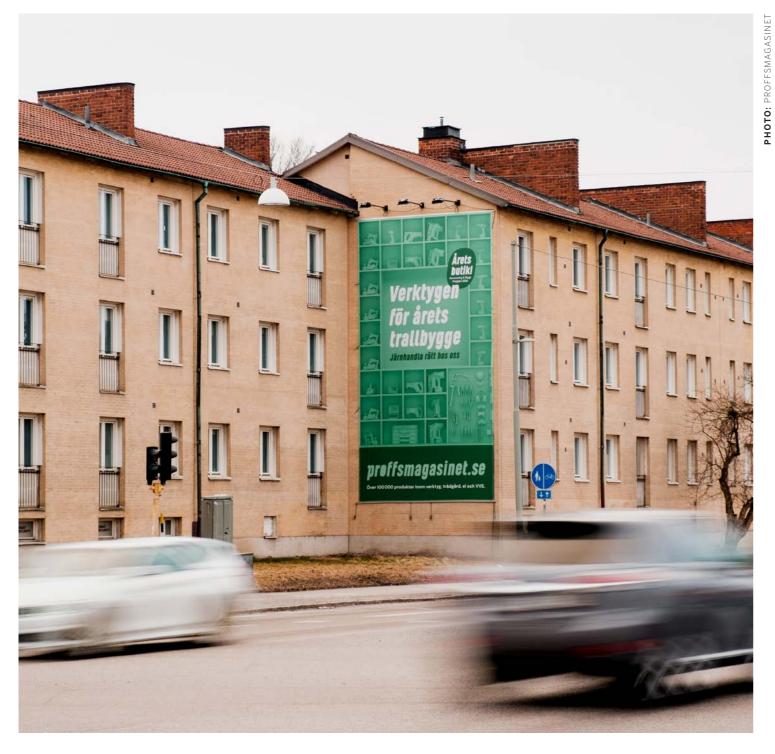

## SITE DESCRIPTION

Drottningholmsvägen is a traffic route between central Stockholm municipality and Drottningholm's castle in Ekerö municipality. Here is it heavy traffic around the clock and you can reach commuters between Stockholm and people living in Bromma, Alvik etc. The area is located at the Abrahamsberg junction, which is one of the busiest roundabouts in the area.

## LOCATION

Top location city

**FOOTFALL** 576.500 / week

### SIZE

450 x 850 cm (39 sqm)

### **ADDRESS**

Drottningholmsvägen Abrahamsbergsvägen (view map)