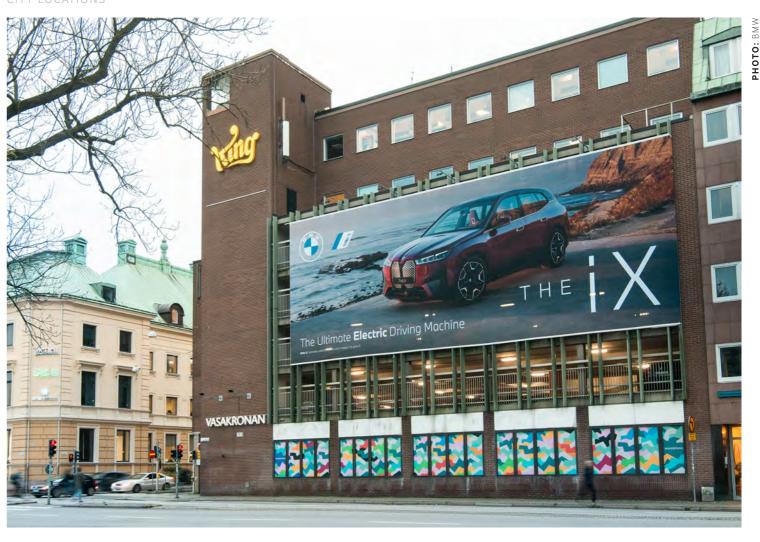

#### SITE DESCRIPTION

Very good sites at the Central station in Malmö, reaches pedestrians moving towards the city center. Sites can be bought together or one by one.

LOCATION

City central station 2 weeks

**FOOTFALL** 

125 000 / week

**PERIOD** 

2000 x 750 cm (150 sqm)

SIZE

**ADDRESS** Norra Vallgatan (view map)

**AVAILABILTY** 

Contact Ocean