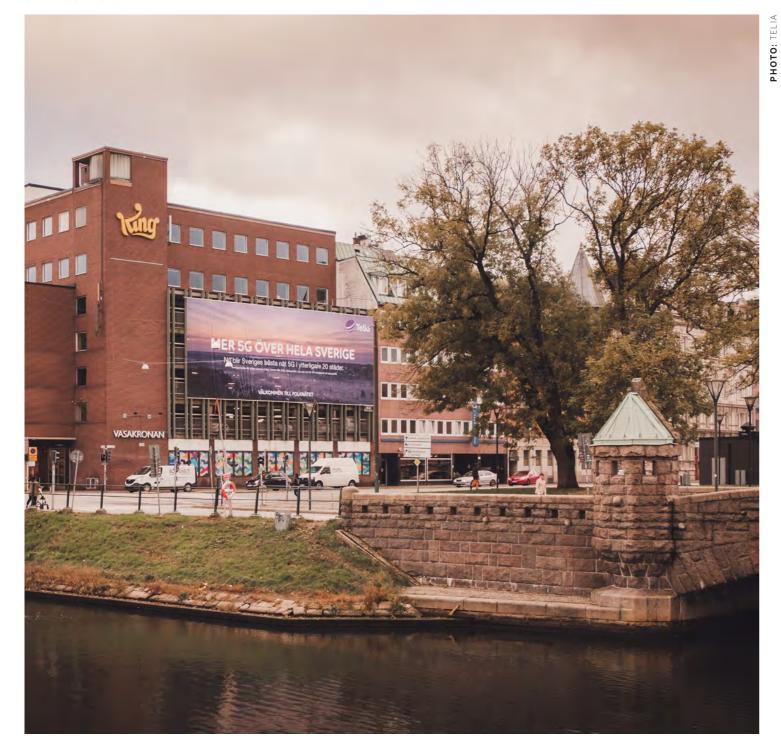

#### SITE DESCRIPTION

Very good sites at the Central station in Malmö, reaches pedestrians moving towards the city center. Sites can be bought together or one by one.

LOCATION

City central station 2 weeks

**FOOTFALL** 

125 000 / week

**PERIOD** 

2000 x 750 cm (150 sqm)

SIZE

**ADDRESS** Norra Vallgatan (view map)

**AVAILABILTY** 

Contact Ocean