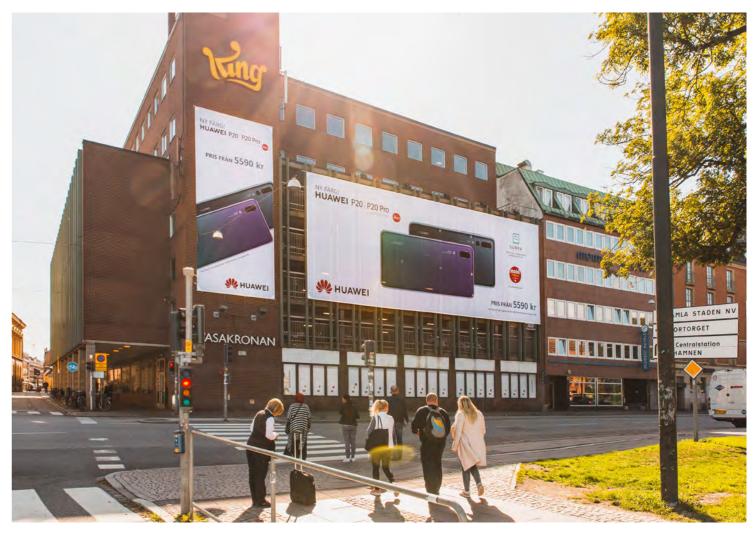

#### SITE DESCRIPTION

Very good sites at the Central station in Malmö, reaches pedestrians moving towards the city center. Sites can be bought together or one by one.

LOCATION City central station

SIZE

PERIOD 2 weeks

FOOTFALL 125 000 / week AVAILABILTY Contact Ocean

450 x 1000 cm + 2000 x 750 cm (195 sqm)

ADDRESS

Norra Vallgatan (view map)

OCEAN