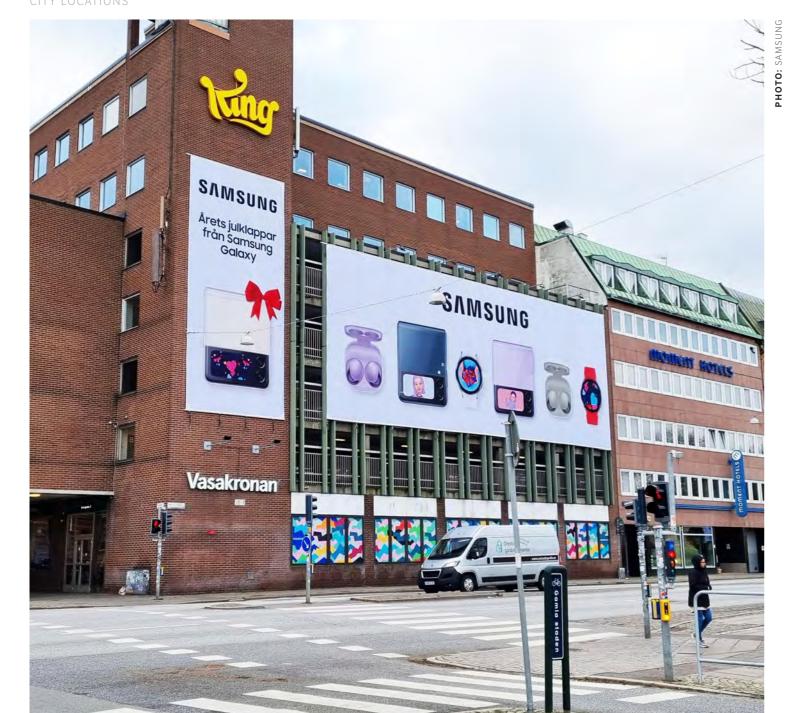

#### SITE DESCRIPTION

Very good sites at the Central station in Malmö, reaches pedestrians moving towards the city center. Sites can be bought together or one by one.

LOCATION City central station

SIZE

PERIOD 2 weeks

FOOTFALL 125 000 / week AVAILABILTY Contact Ocean

450 x 1000 cm + 2000 x 750 cm (195 sqm)

ADDRESS

Norra Vallgatan (view map)

OCEAN