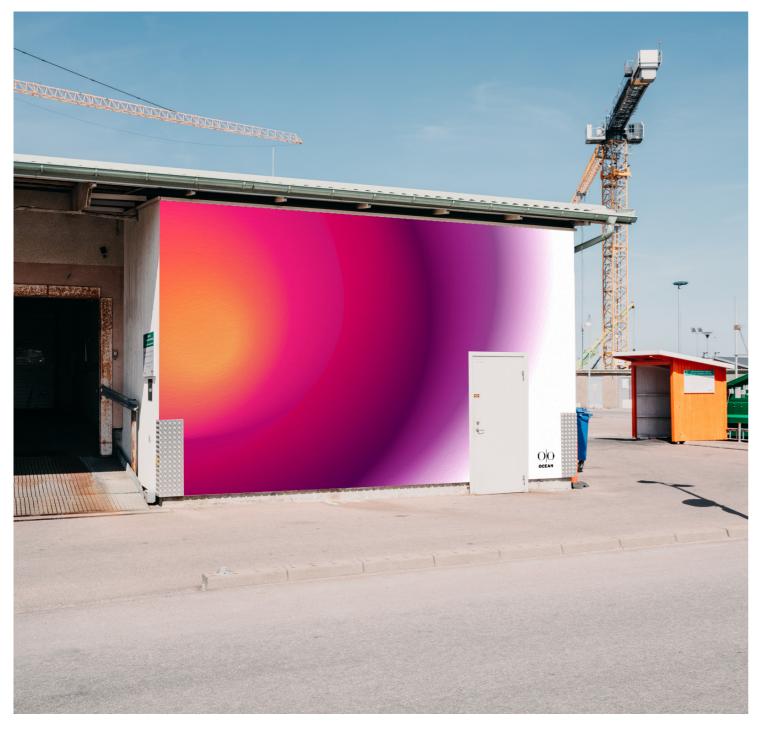

## **CENTRAL-STATIONEN** 100,5 M<sup>2</sup>

## SITE DESCRIPTION

One of the few available murals in the heart of Gothenburg. Located at Central Station and its parking lot. The placement is clearly visible to all incoming trains and people on the platform. In addition, people park their car here and it's a natural pickup area for travelers.

## FORMAT

| Size:                         | ≈ 100,5m²         |
|-------------------------------|-------------------|
| Height:                       | 3,8 m             |
| Width:                        | 26,4 m            |
| Reach:                        | 369 922 / 2 weeks |
| Social Media impressions:     | 443 906 / 2 weeks |
| (excluding sponsored content) |                   |