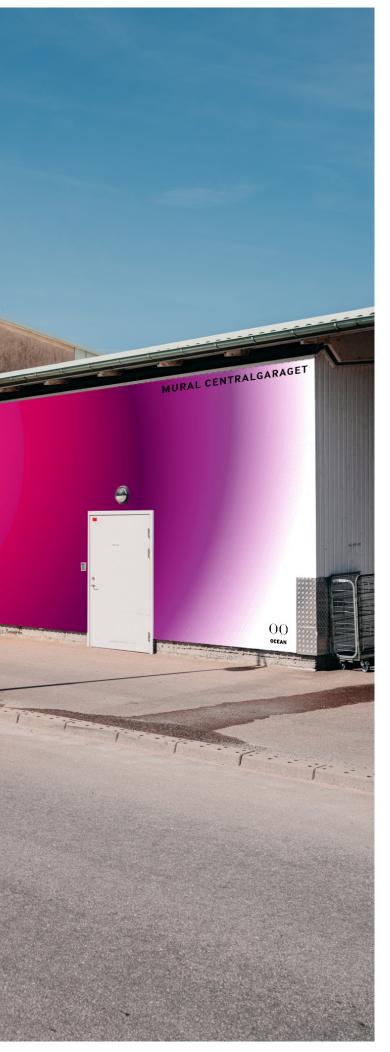

## **CENTRAL-STATIONEN** 100,5 M<sup>2</sup>

## SITE DESCRIPTION

One of the few available murals in the heart of Gothenburg. Located at Central Station and its parking lot. The placement is clearly visible to all incoming trains and people on the platform. In addition, people park their car here and it's a natural pickup area for travelers.

## FORMAT

| Size:                         | ≈ 100,5m²         |
|-------------------------------|-------------------|
| Height:                       | 3,8 m             |
| Width:                        | 26,4 m            |
| Reach:                        | 369 922 / 2 weeks |
| Social Media impressions:     | 443 906 / 2 weeks |
| (excluding sponsored content) |                   |