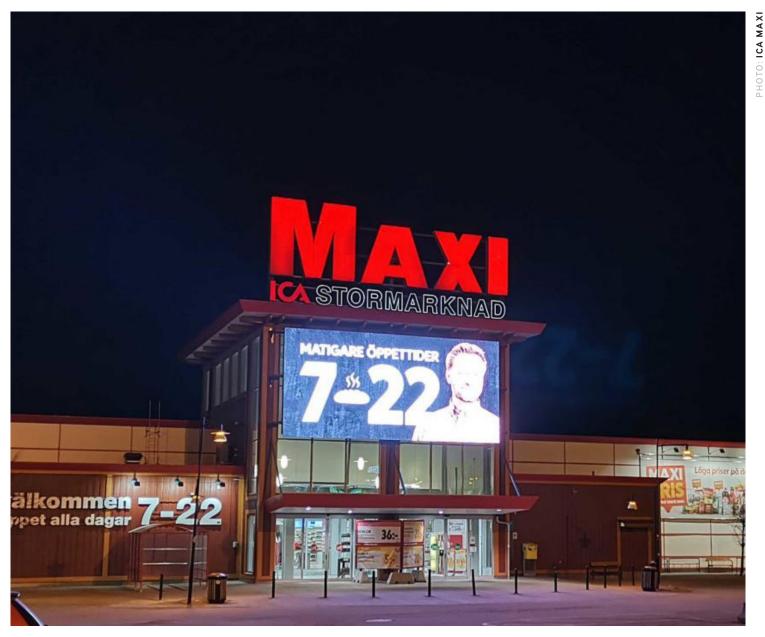

# **Material Specifications**

GÄVLE ICA MAXI HEMLINGBY

# FILE FORMAT SPECIFICS & DURATION

| Resolution:  | 600 x 280 pixels                    |
|--------------|-------------------------------------|
| Ratio:       | 15:7                                |
| File format: | .mp4 .png or HTML                   |
| Codecs:      | H.264                               |
| Frame rate:  | 25 frames per second                |
| Length:      | 5 or 10 seconds (5 sec recommended) |

Artwork needs to be supplied at exactly the stated pixel size resolution. No trim, bleed or safe-area is required.

## DEADLINES

Artwork needs to be delivered to Ocean Outdoor no later than 3 business days prior to campaign launch. For HTML campaigns, please provide links no later than 10 business days before broadca