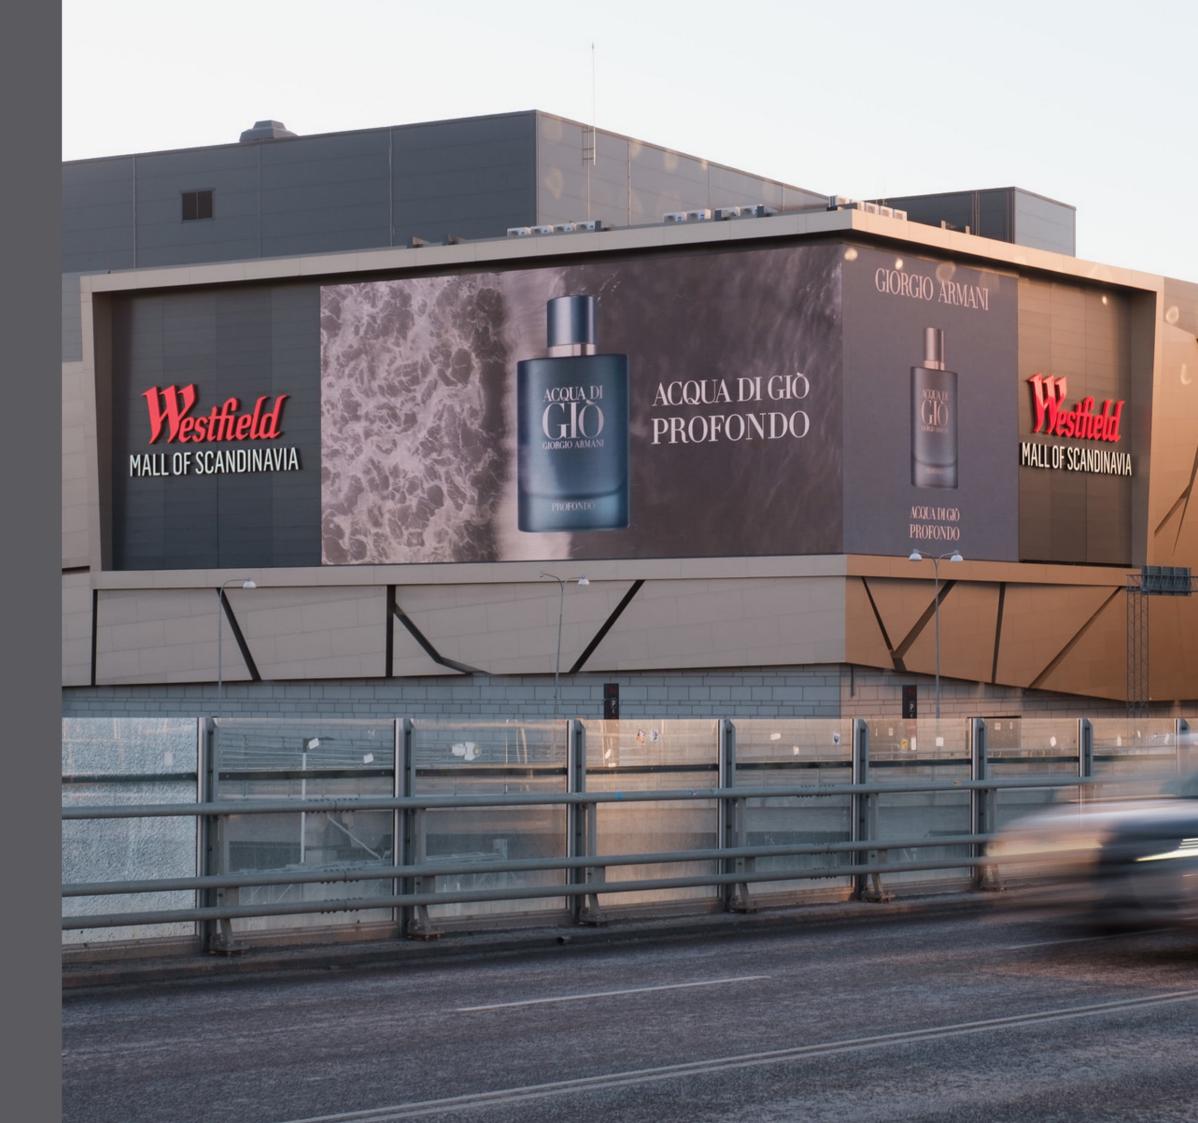

#### IMPORTANT NOTE

The screen consists of two surfaces but is rendered as a single video file. See details below:

#### SIZE & RESOLUTION

Resolution: 2048x640 px Ratio: 16:5 Physical size: 525 sqm