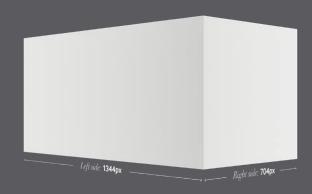

#### IMPORTANT NOTE

The screen consists of two surfaces but is rendered as a single video file. See details below:

#### SIZE & RESOLUTION

Resolution: 2048x640 px Ratio: 16:5 Physical size: 525 sqm