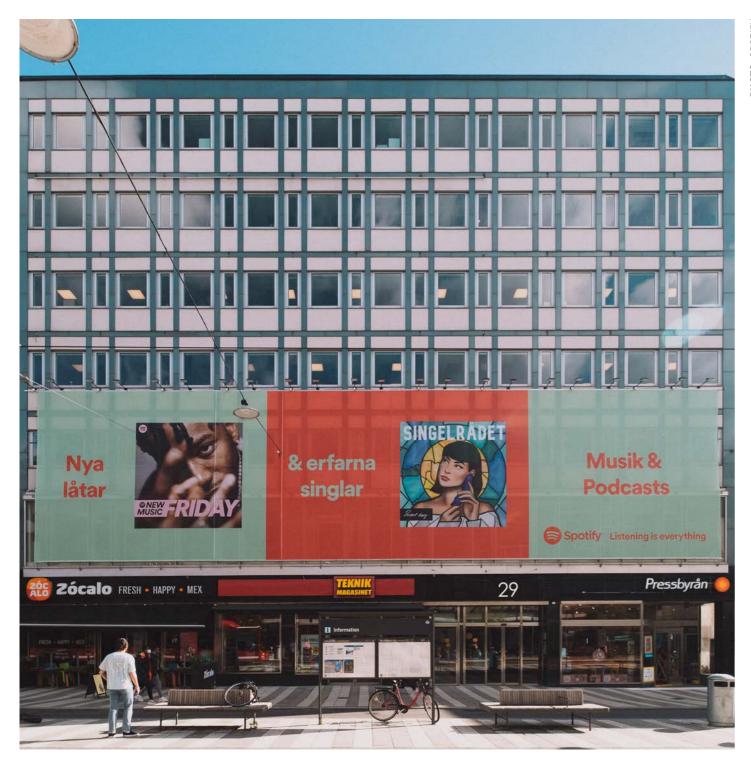

#### SITE DESCRIPTION

Optimal location in the city center of Stockholm. Visible from both Drottninggatan and Klarabergsgatan as well as the Åhlléns City meeting place. In the hub of nightlife, business people and tourists. Most bus lines pass as well as trams and taxis. 100 meter from Stockholm Central Station.

**TARGET GROUP**Top location city

op rocation city

**REACH** 2 714 600 / 2 weeks

**SIZE** 2750 x 680 cm (187 sqm)

PERIOD 2 - 4 weeks

**AVAILABILTY**Contact Ocean

ADDRESS Klarabergsgatan 31 (view map)