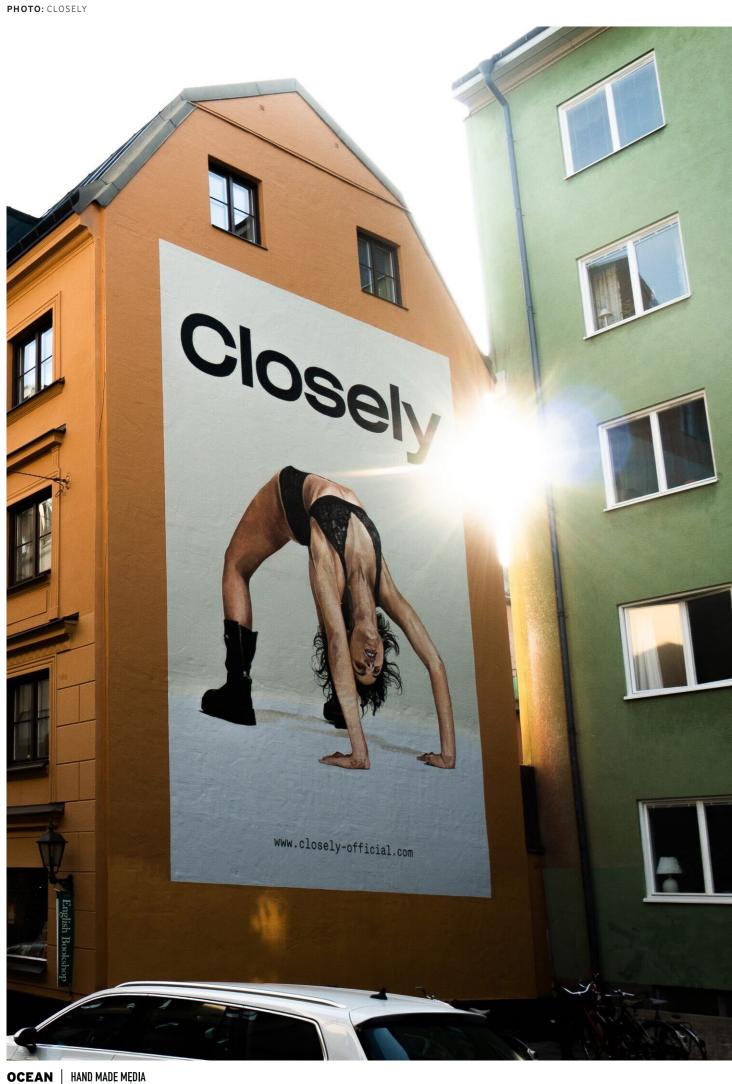

## GÖTGATAN

12/1//

### SITE DESCRIPTION

Götgatsbacken is always crowded with pedestrians and cyclists navigating trendy boutiques, restaurants and espresso bars. Götgatsbacken is the link between Slussen, Medborgarplatsen, Mosebacke and Mariatorget.

The galleria Bruno, where our mural is located, is a marketplace for both established as innovative fashion. Scandinavian fashion is mixed with international brands, a café/raw food bar, an Asian restaurant and of course a super cozy summer terrace and bar.

### **GOOD TO KNOW**

Size:  $\approx 134 \text{ m}^2$  Height: 12,5 m Width: 10,7 m

Reach: 370 000 people /week.

Based on original blueprints. Discrepancies may occur.

OCEAN | HAND MADE MEDIA 8 9