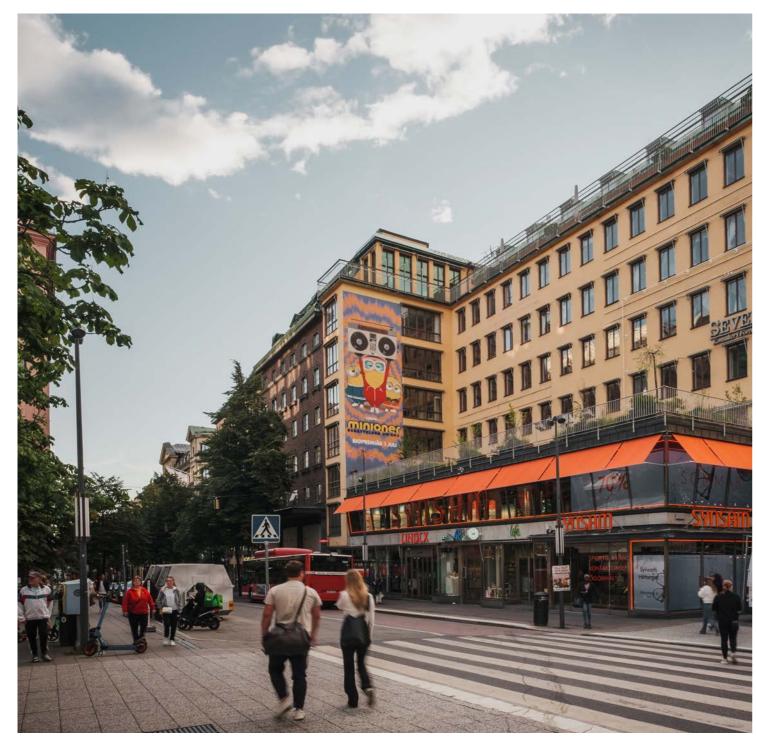

### **KUNGSGATAN**

82 M<sup>2</sup>

### SITE DESCRIPTION

Site in the middle of famous commercial street Kungsgatan. Kungsgatan connects downtown Stockholm to the area called Stureplan. Stureplan is the home of a majority of the nightclubs and restaurants in Stockholm. It is also where all the luxury brands and their boutiques are located. Kungsgatan is always busy and the perfect site if you want to make an impact.

### **GOOD TO KNOW**

 Size:
 = 82 m2

 Height:
 11,8 m

 Width:
 6,92 m

Reach: 300 000 people /week.

Based on original blueprints. Discrepancies may occur.

OCEAN | HAND MADE MEDIA 4 5