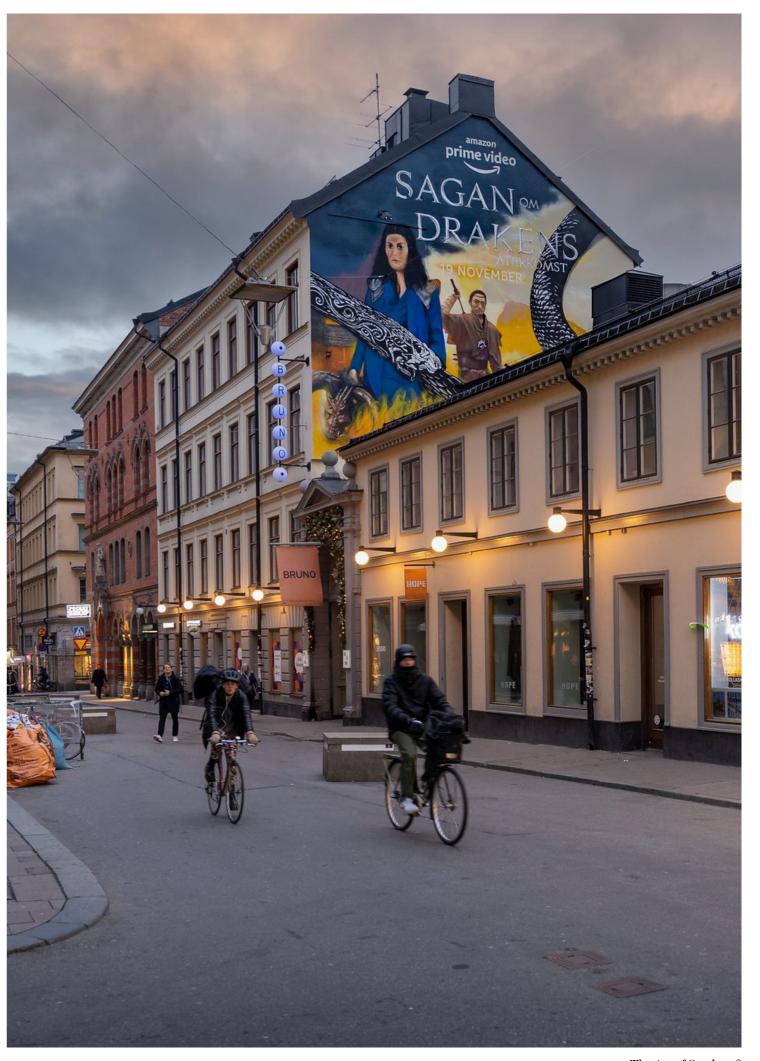

## GÖTGATAN

12/1//

### SITE DESCRIPTION

Götgatsbacken is always crowded with pedestrians and cyclists navigating trendy boutiques, restaurants and espresso bars. Götgatsbacken is the link between Slussen, Medborgarplatsen, Mosebacke and Mariatorget.

The galleria Bruno, where our mural is located, is a marketplace for both established as innovative fashion. Scandinavian fashion is mixed with international brands, a café/raw food bar, an Asian restaurant and of course a super cozy summer terrace and bar.

### **GOOD TO KNOW**

Size:  $\approx 134 \text{ m}^2$  Height: 12,5 m Width: 10,7 m

Reach: 370 000 people /week.

Based on original blueprints. Discrepancies may occur.

OCEAN | HAND MADE MEDIA 8 9