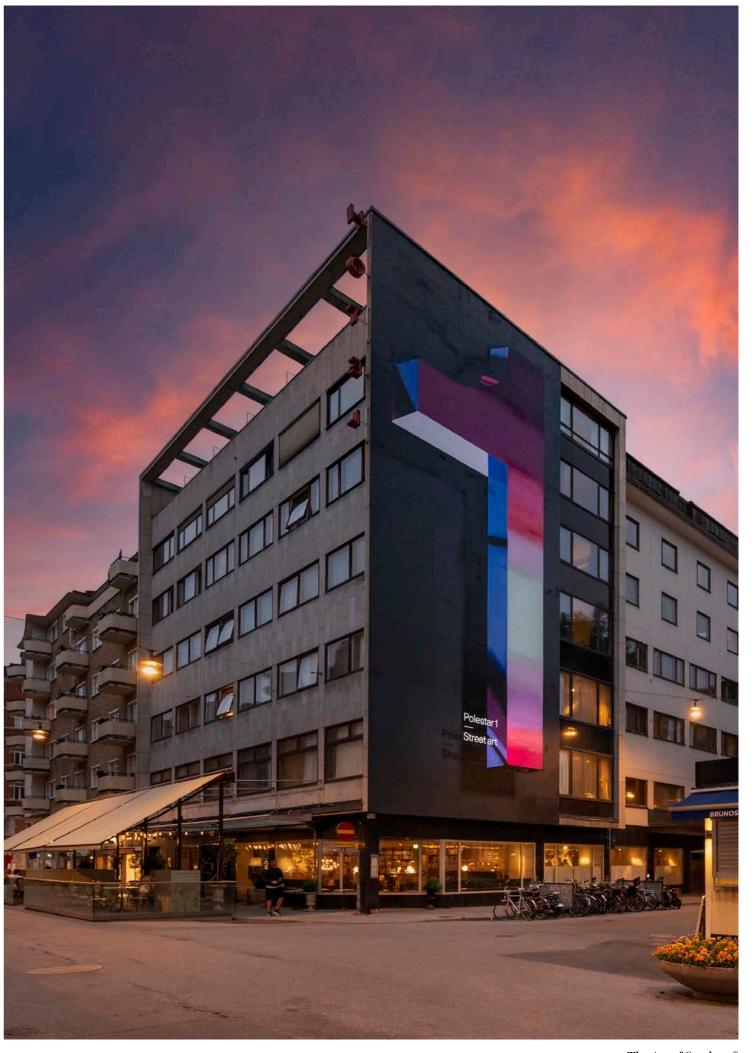

# HÖTORGET

70 M<sup>2</sup>

SITE DESCRIPTION

Located right in the city centre, on the main street of Kungsgatan. Overlooking the large square and market that is famous Hötorget. Right by a big movie theater, concert hall, Haymarket by Scandic, food court Kungshallarna, bus and subway station—this place is crowded from dusk until dawn.

### GOOD TO KNOW

 $\begin{array}{lll} \text{Size:} & 70 \text{ m}^2 \\ \text{Height:} & 15 \text{ m} \\ \text{Width:} & 4.67 \text{ m} \\ \end{array}$ 

Reach: 370 000 people /week.

Based on original blueprints. Discrepancies may occur.