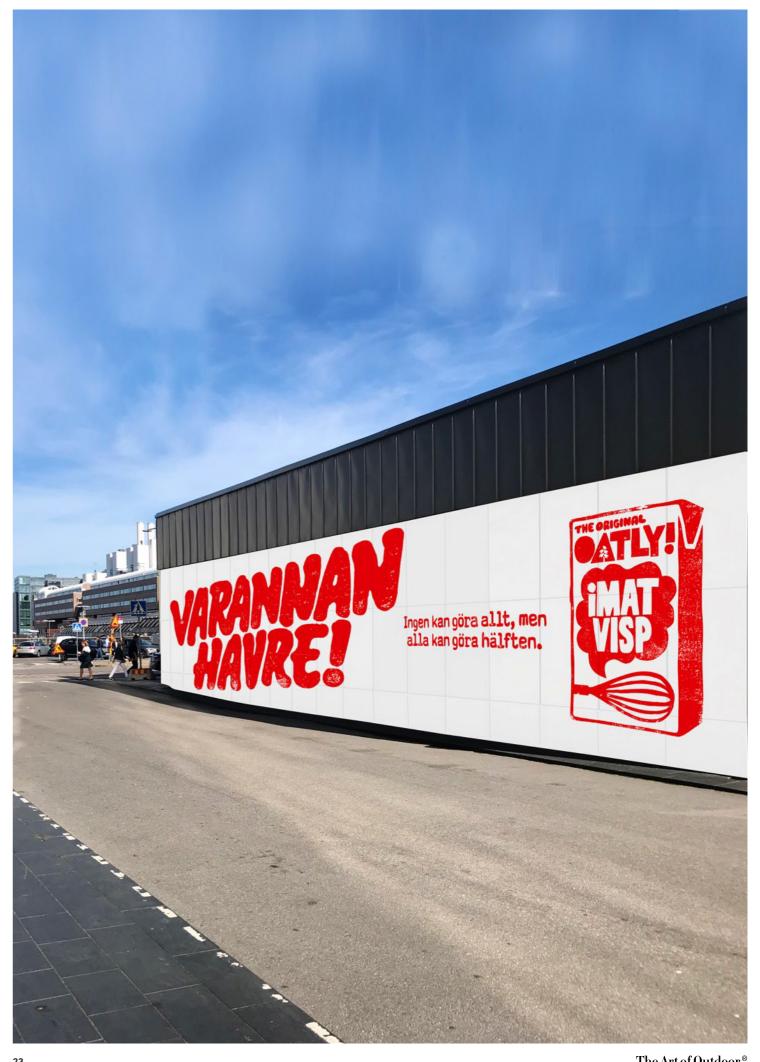

## GÖTGATAN

12/1//

### SITE DESCRIPTION

Götgatsbacken is always crowded with pedestrians and cyclists navigating trendy boutiques, restaurants and espresso bars. Götgatsbacken is the link between Slussen, Medborgarplatsen, Mosebacke and Mariatorget.

The galleria Bruno, where our mural is located, is a marketplace for both established as innovative fashion. Scandinavian fashion is mixed with international brands, a café/raw food bar, an Asian restaurant and of course a super cozy summer terrace and bar.

### **GOOD TO KNOW**

Size:  $\approx 134 \text{ m}^2$  Height: 12,5 m Width: 10,7 m

Reach: 370 000 people /week.

Based on original blueprints. Discrepancies may occur.

OCEAN | HAND MADE MEDIA 8 9