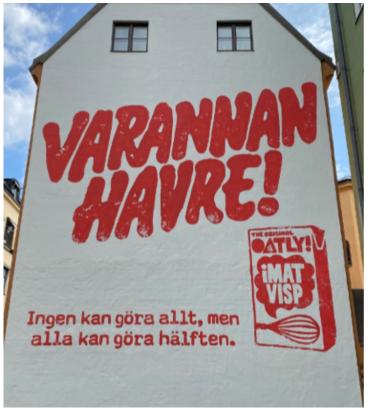

## GÖTGATAN

12/1//

### SITE DESCRIPTION

Götgatsbacken is always crowded with pedestrians and cyclists navigating trendy boutiques, restaurants and espresso bars. Götgatsbacken is the link between Slussen, Medborgarplatsen, Mosebacke and Mariatorget.

The galleria Bruno, where our mural is located, is a marketplace for both established as innovative fashion. Scandinavian fashion is mixed with international brands, a café/raw food bar, an Asian restaurant and of course a super cozy summer terrace and bar.

### **GOOD TO KNOW**

Size:  $\approx 134 \text{ m}^2$  Height: 12,5 m Width: 10,7 m

Reach: 370 000 people /week.

Based on original blueprints. Discrepancies may occur.

OCEAN | HAND MADE MEDIA 8 9