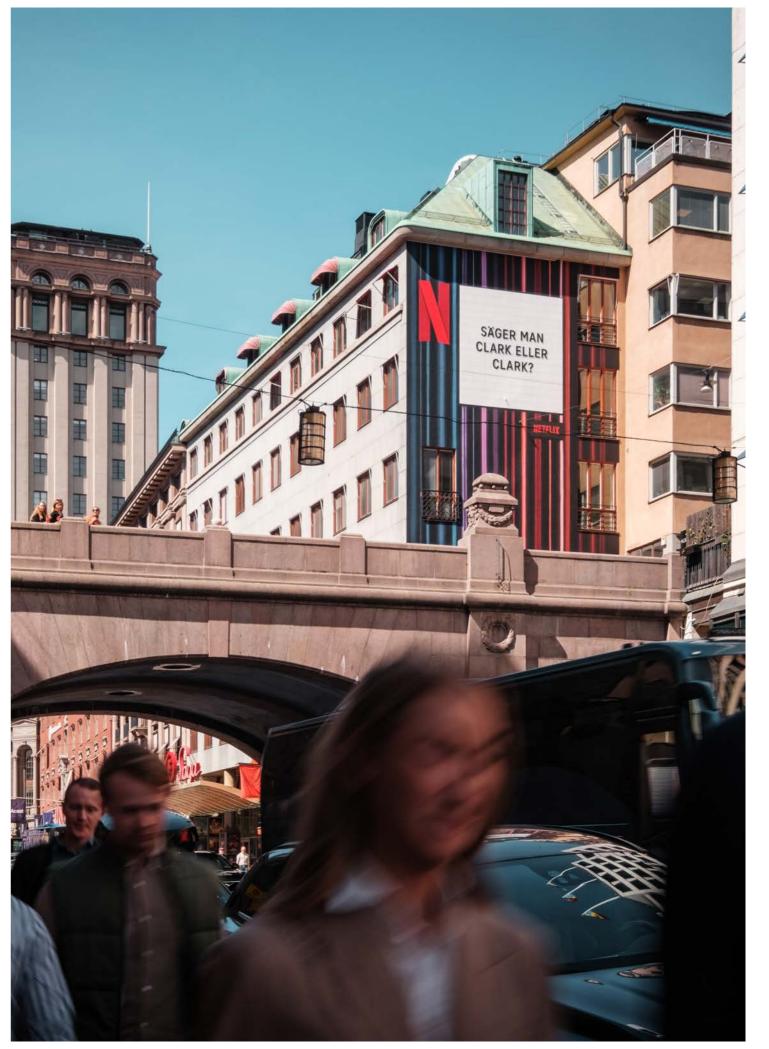

# HÖTORGET

70 M<sup>2</sup>

SITE DESCRIPTION

Located right in the city centre, on the main street of Kungsgatan. Overlooking the large square and market that is famous Hötorget. Right by a big movie theater, concert hall, Haymarket by Scandic, food court Kungshallarna, bus and subway station—this place is crowded from dusk until dawn.

### GOOD TO KNOW

 $\begin{array}{lll} \text{Size:} & 70 \text{ m}^2 \\ \text{Height:} & 15 \text{ m} \\ \text{Width:} & 4.67 \text{ m} \\ \end{array}$ 

Reach: 370 000 people /week.

Based on original blueprints. Discrepancies may occur.