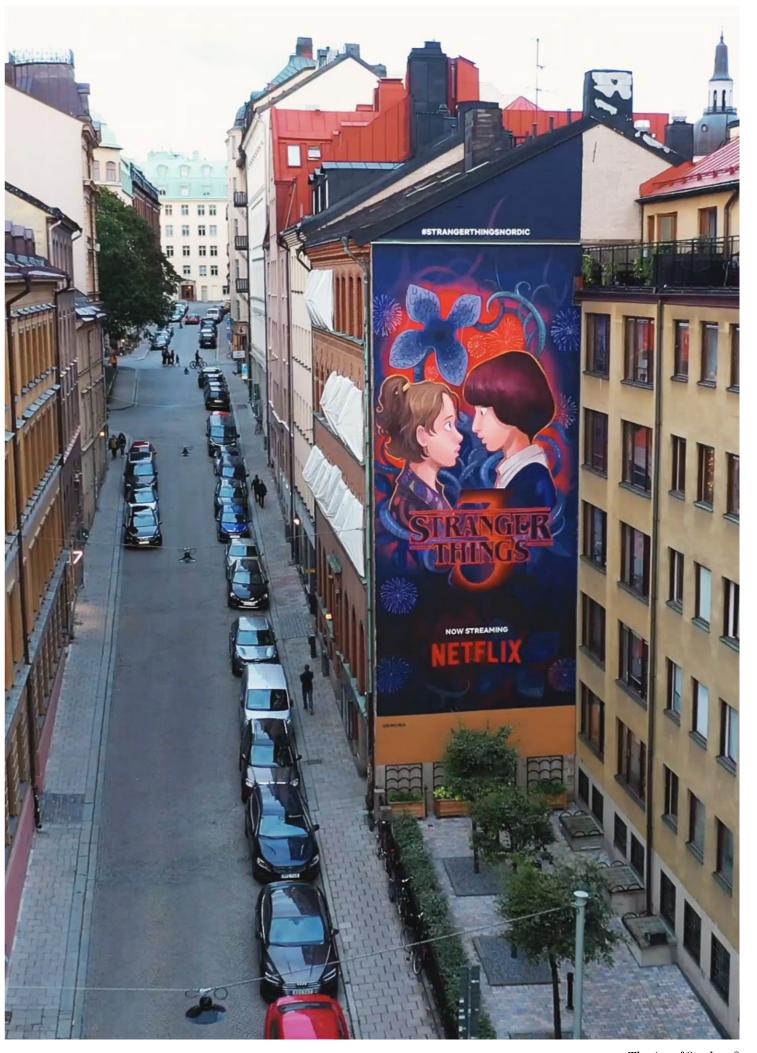

# HÖTORGET

70 M<sup>2</sup>

SITE DESCRIPTION

Located right in the city centre, on the main street of Kungsgatan. Overlooking the large square and market that is famous Hötorget. Right by a big movie theater, concert hall, Haymarket by Scandic, food court Kungshallarna, bus and subway station—this place is crowded from dusk until dawn.

### GOOD TO KNOW

 $\begin{array}{lll} \text{Size:} & 70 \text{ m}^2 \\ \text{Height:} & 15 \text{ m} \\ \text{Width:} & 4.67 \text{ m} \\ \end{array}$ 

Reach: 370 000 people /week.

Based on original blueprints. Discrepancies may occur.

PHOTO: NETFLIX