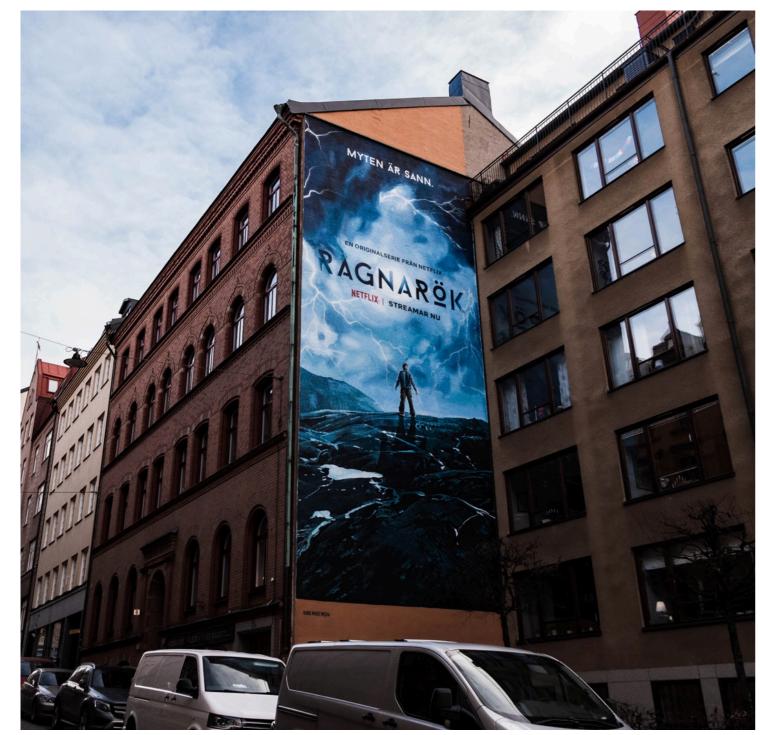

### **KUNGSGATAN**

82 M<sup>2</sup>

### SITE DESCRIPTION

Site in the middle of famous commercial street Kungsgatan. Kungsgatan connects downtown Stockholm to the area called Stureplan. Stureplan is the home of a majority of the nightclubs and restaurants in Stockholm. It is also where all the luxury brands and their boutiques are located. Kungsgatan is always busy and the perfect site if you want to make an impact.

### **GOOD TO KNOW**

 Size:
 = 82 m2

 Height:
 11,8 m

 Width:
 6,92 m

Reach: 300 000 people /week.

Based on original blueprints. Discrepancies may occur.

OCEAN | HAND MADE MEDIA 4 5

PHOTO: NETFLIX