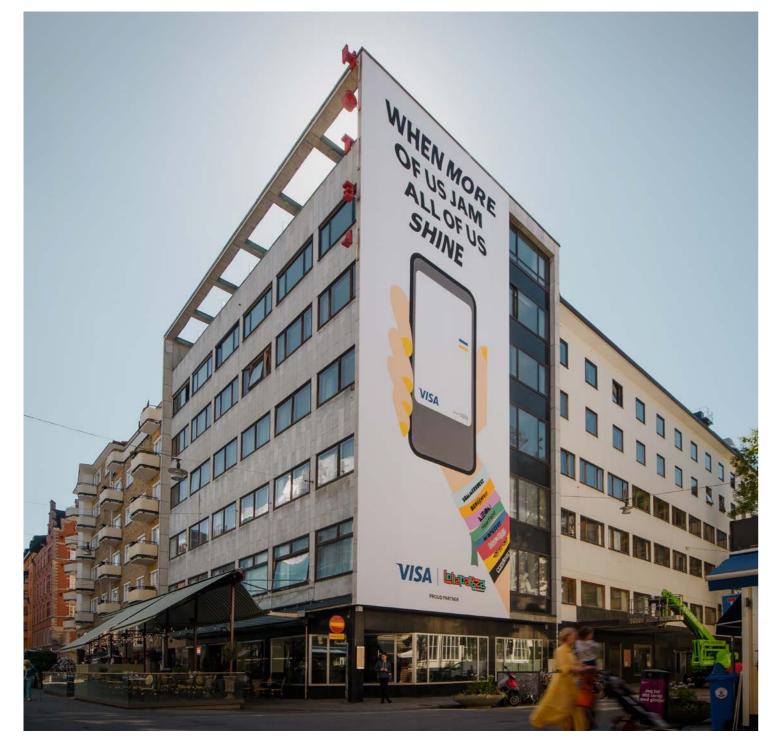

### **KUNGSGATAN**

82 M<sup>2</sup>

### SITE DESCRIPTION

Site in the middle of famous commercial street Kungsgatan. Kungsgatan connects downtown Stockholm to the area called Stureplan. Stureplan is the home of a majority of the nightclubs and restaurants in Stockholm. It is also where all the luxury brands and their boutiques are located. Kungsgatan is always busy and the perfect site if you want to make an impact.

### **GOOD TO KNOW**

 Size:
 = 82 m2

 Height:
 11,8 m

 Width:
 6,92 m

Reach: 300 000 people /week.

Based on original blueprints. Discrepancies may occur.

OCEAN | HAND MADE MEDIA 4 5