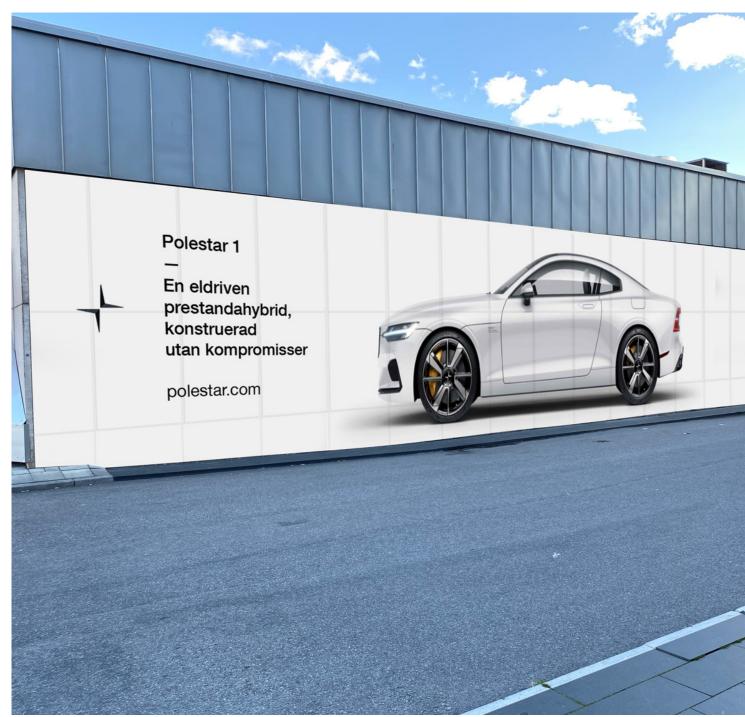

### **KUNGSGATAN**

82 M<sup>2</sup>

### SITE DESCRIPTION

Site in the middle of famous commercial street Kungsgatan. Kungsgatan connects downtown Stockholm to the area called Stureplan. Stureplan is the home of a majority of the nightclubs and restaurants in Stockholm. It is also where all the luxury brands and their boutiques are located. Kungsgatan is always busy and the perfect site if you want to make an impact.

### **GOOD TO KNOW**

 Size:
 = 82 m2

 Height:
 11,8 m

 Width:
 6,92 m

Reach: 300 000 people /week.

Based on original blueprints. Discrepancies may occur.

OCEAN | HAND MADE MEDIA 4 5