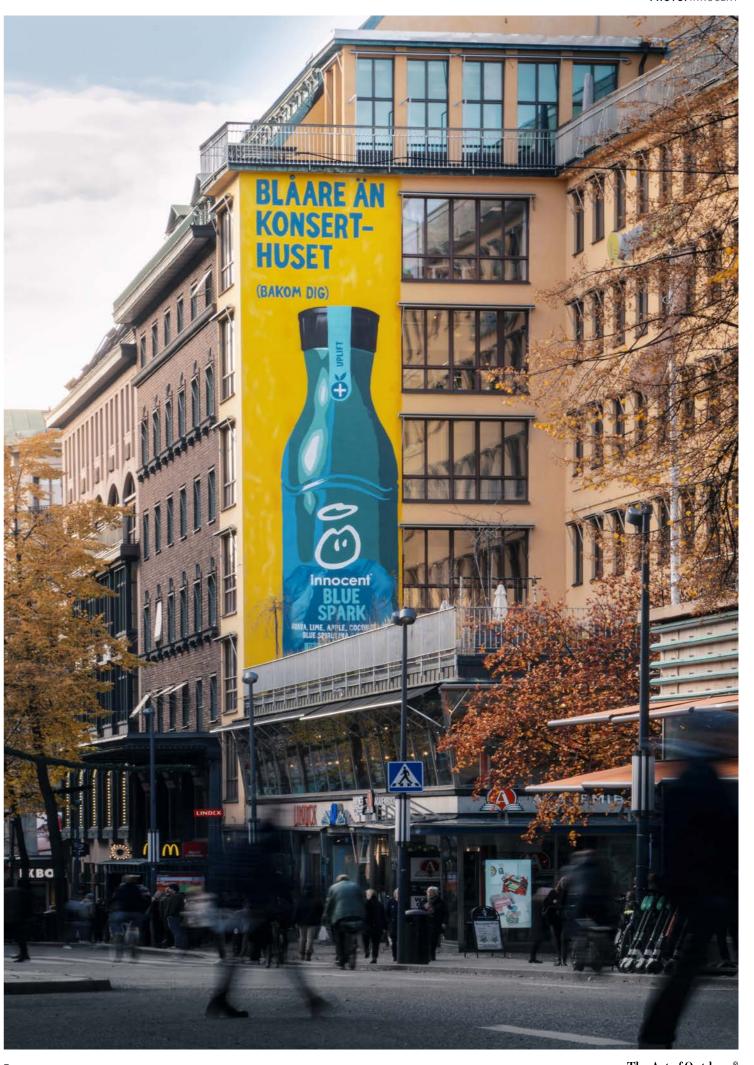

# HÖTORGET

70 M<sup>2</sup>

SITE DESCRIPTION

Located right in the city centre, on the main street of Kungsgatan. Overlooking the large square and market that is famous Hötorget. Right by a big movie theater, concert hall, Haymarket by Scandic, food court Kungshallarna, bus and subway station—this place is crowded from dusk until dawn.

### GOOD TO KNOW

 $\begin{array}{lll} \text{Size:} & 70 \text{ m}^2 \\ \text{Height:} & 15 \text{ m} \\ \text{Width:} & 4.67 \text{ m} \\ \end{array}$ 

Reach: 370 000 people /week.

Based on original blueprints. Discrepancies may occur.