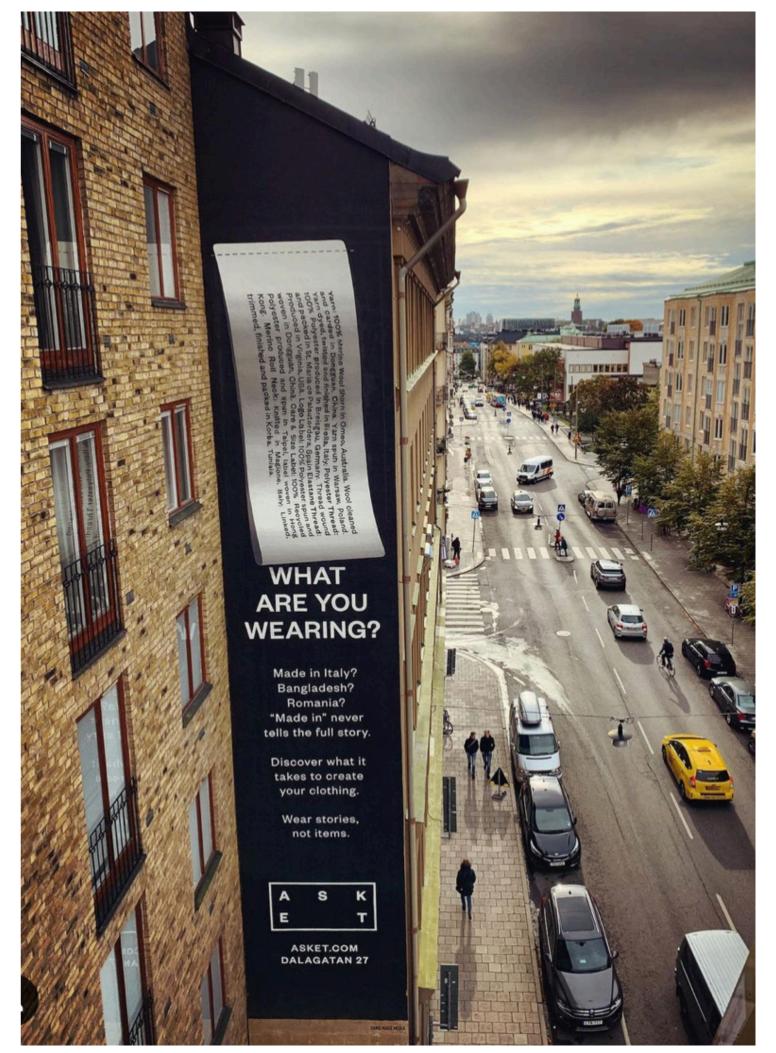

### **DALAGATAN**

50 M<sup>2</sup>

#### SITE DESCRIPTION

Boasting one of the most popular parks in down town Stockholm, Vasastan is the go to residential as well as leisure area for affluent urbanists. The area around Dalagatan is a knot for commuters and locals alike. Close proximity to a number of bars, restaurants and grocery stores, this is a truly unique location.

### **FORMAT**

Size:  $\approx 50\text{m}^2$ Height left: 16,5 m Height right: 14,1 m Width: 2,77 m

Reach: 700.000 / 2 Weeks. Social Media impressions: 500 000 / 2 Weeks

(excluding sponsored content)

Based on original blueprints. Discrepancies may occur.