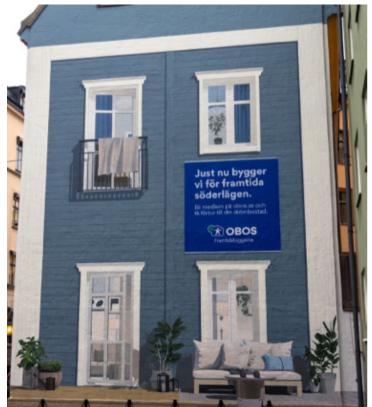

### STANDARD ARTWORK\*

In our standard setup, one detailed object as well as simpler text and background is included.