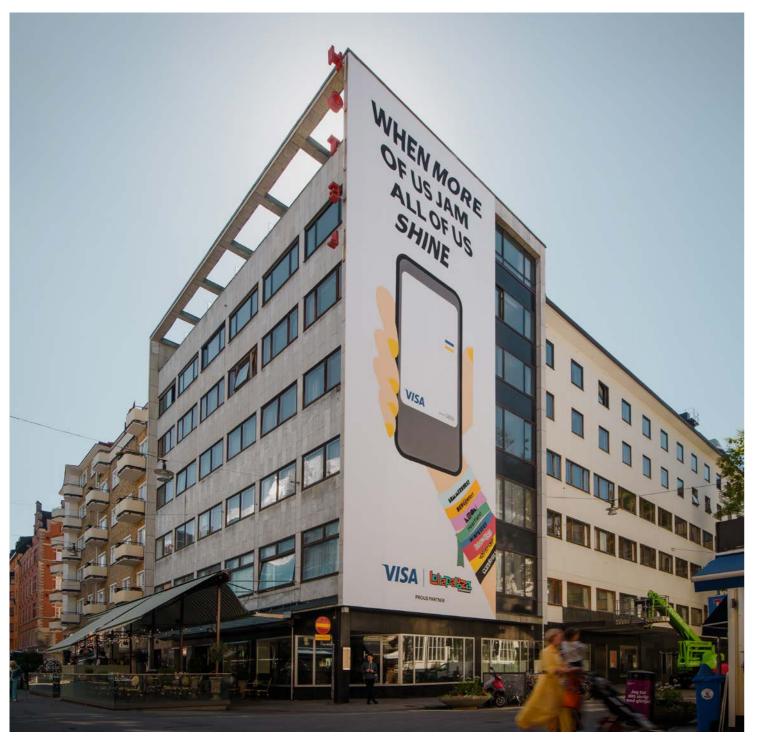

## SITE DESCRIPTION

Nybrogatan is a well known street in the heart of Östermalm, near Östermalmstorg and Östermalms Saluhall. While Nybrogatan remains a mostly residential street, this part hosts some of the best offices, stores, cafés and restaurants and has in recent years seen an increase in the number of commercial establishments.

This street lies in close proximity to the famous Stureplan and is closed for car traffic from May – September. The Mural is located on the famous Mornington Hotel.

## FORMAT Size

| Size:   | ≈ 120m²               |
|---------|-----------------------|
| Height: | 12m                   |
| Width:  | 7 m                   |
| Reach:  | 316 675 people / week |

Based on original blueprints. Discrepancies may occur.