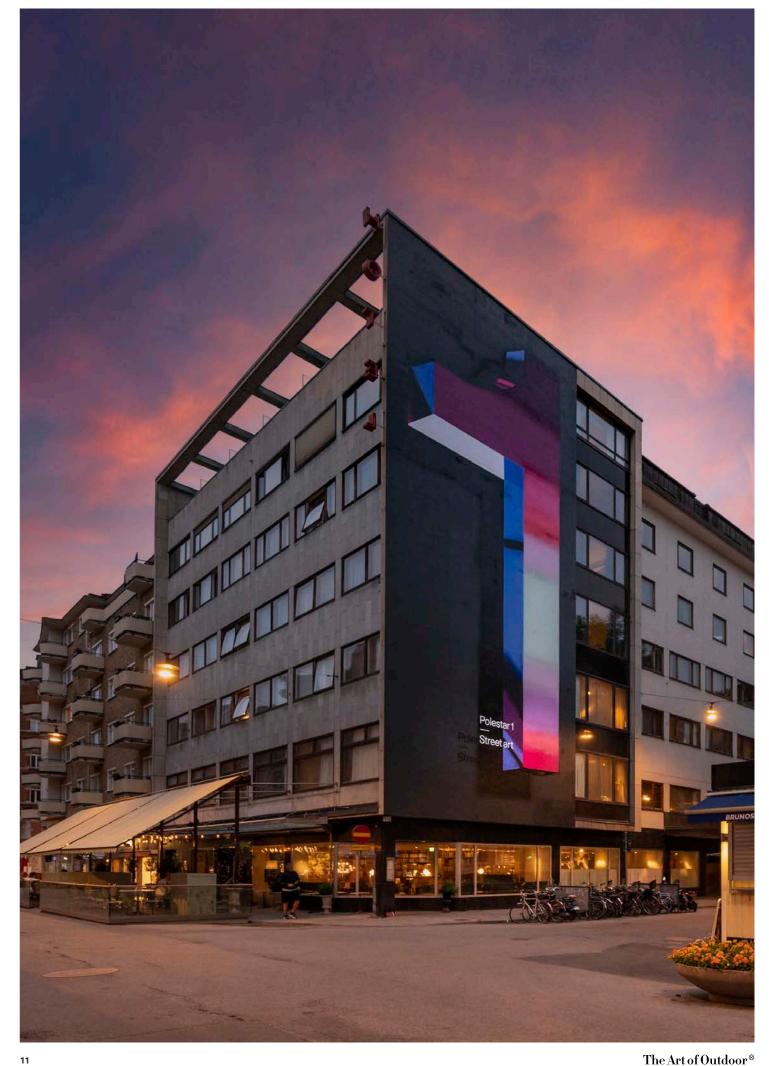

## SITE DESCRIPTION

Nybrogatan is a well known street in the heart of Östermalm, near Östermalmstorg and Östermalms Saluhall. While Nybrogatan remains a mostly residential street, this part hosts some of the best offices, stores, cafés and restaurants and has in recent years seen an increase in the number of commercial establishments.

This street lies in close proximity to the famous Stureplan and is closed for car traffic from May – September. The Mural is located on the famous Mornington Hotel.

## FORMAT Size

| Size:   | ≈ 120m²               |
|---------|-----------------------|
| Height: | 12m                   |
| Width:  | 7 m                   |
| Reach:  | 316 675 people / week |

Based on original blueprints. Discrepancies may occur.