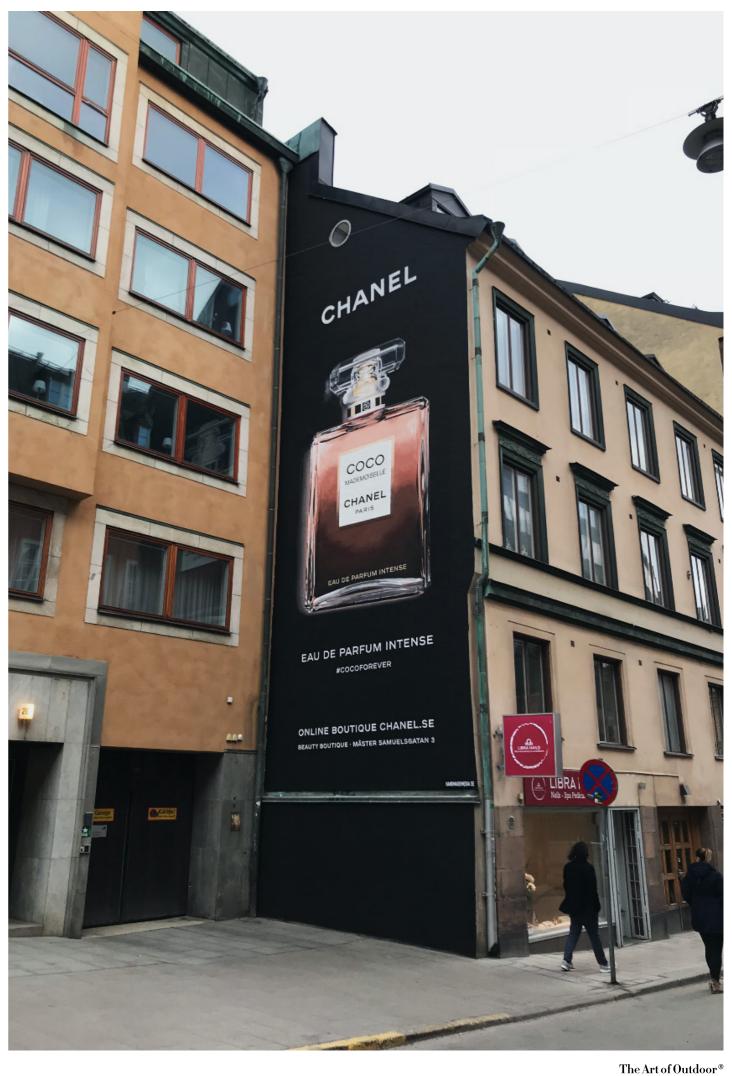

## **GREV TUREG.**

## SITE DESCRIPTION

The most affluent area of Sweden where old and new money meet. The epicenter of both business and nightlife, Östermalm is the place to be. Convenience Stores, Restaurants and Bars line the streets and in the storys above, private equity firms, asset managers and banks compete with unicorn startups for prime office locations.

## **FORMAT**

Size:  $\approx 55\text{m}^2$ Height left: 13,7 m
Height right: 9,67 m
Width: 4,68 m

Reach: 300.000 / 2 Weeks. Social Media impressions: 600 000 / 2 Weeks

(excluding sponsored content)

Based on original blueprints. Discrepancies may occur.