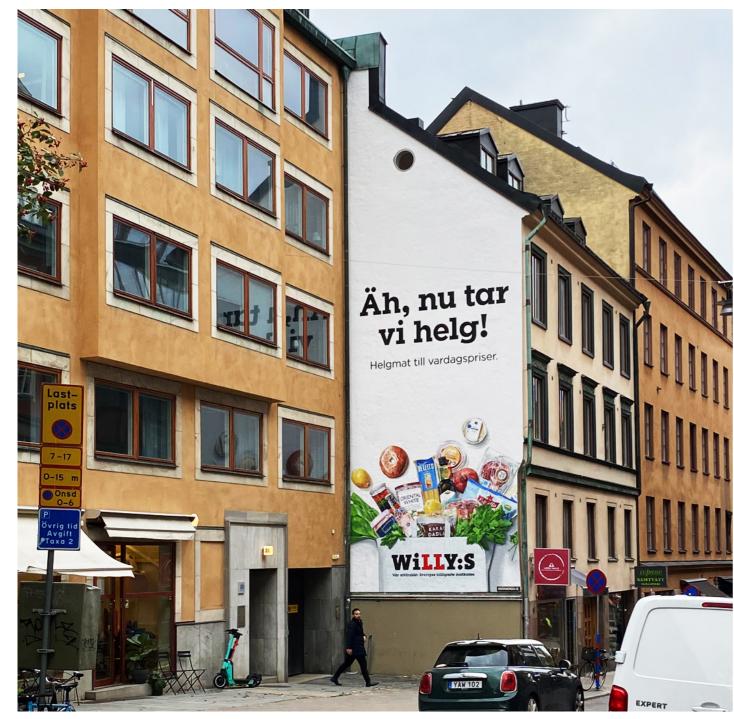

PHOTO: WILLYS

## **GREV TUREG.**

## SITE DESCRIPTION

The most affluent area of Sweden where old and new money meet. The epicenter of both business and nightlife, Östermalm is the place to be. Convenience Stores, Restaurants and Bars line the streets and in the storys above, private equity firms, asset managers and banks compete with unicorn startups for prime office locations.

## **FORMAT**

Size:  $\approx 55\text{m}^2$ Height left: 13,7 m
Height right: 9,67 m
Width: 4,68 m

Reach: 300.000 / 2 Weeks. Social Media impressions: 600 000 / 2 Weeks

(excluding sponsored content)

Based on original blueprints. Discrepancies may occur.