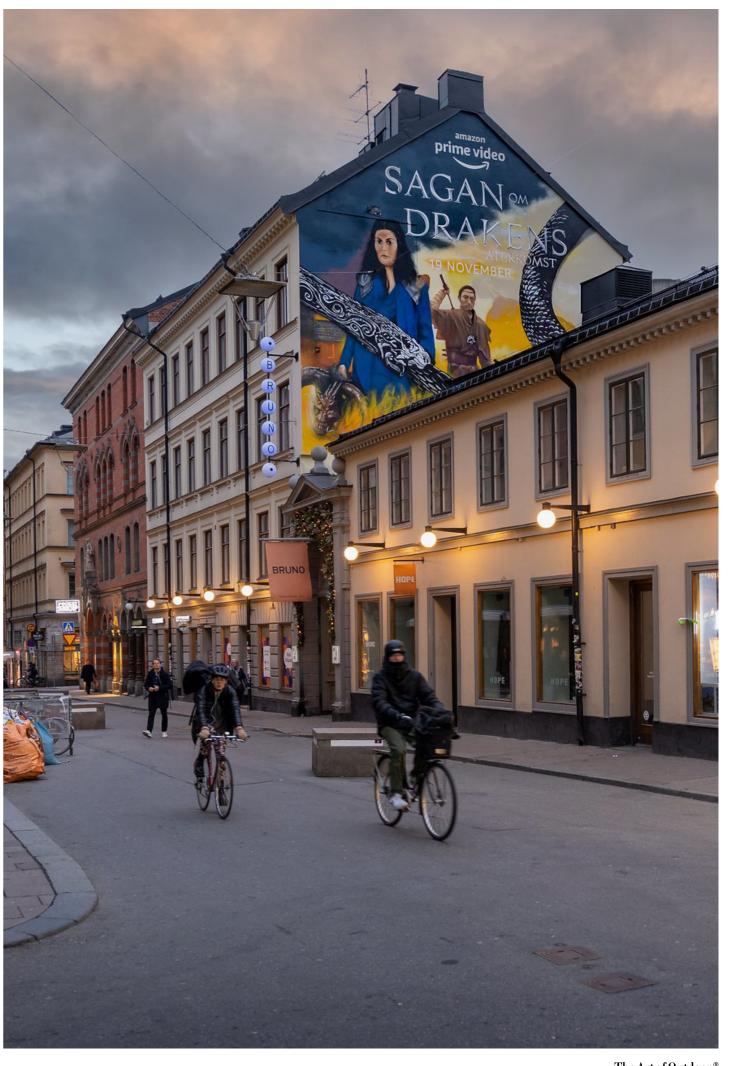

PHOTO: NETFLIX PHOTO: AMAZON PRIME

## GÖTGATAN

SITE DESCRIPTION

Götgatsbacken is always crowded with pedestrians and cyclists navigating trendy boutiques, restaurants and espresso bars. Götgatsbacken is the link between Slussen, Medborgarplatsen, Mosebacke and Mariatorget.

The galleria Bruno, where our mural is located, is a marketplace for both established as innovative fashion. Scandinavian fashion is mixed with international brands, a café/raw food bar, an Asian restaurant and of course a super cozy summer terrace and bar.

## **GOOD TO KNOW**

Size:  $\approx 134 \text{ m}^2$ 12,5 m Height: Width: 10,7 m

Reach: 370 000 people /week.

Based on original blueprints. Discrepancies may occur.

OCEAN HAND MADE MEDIA