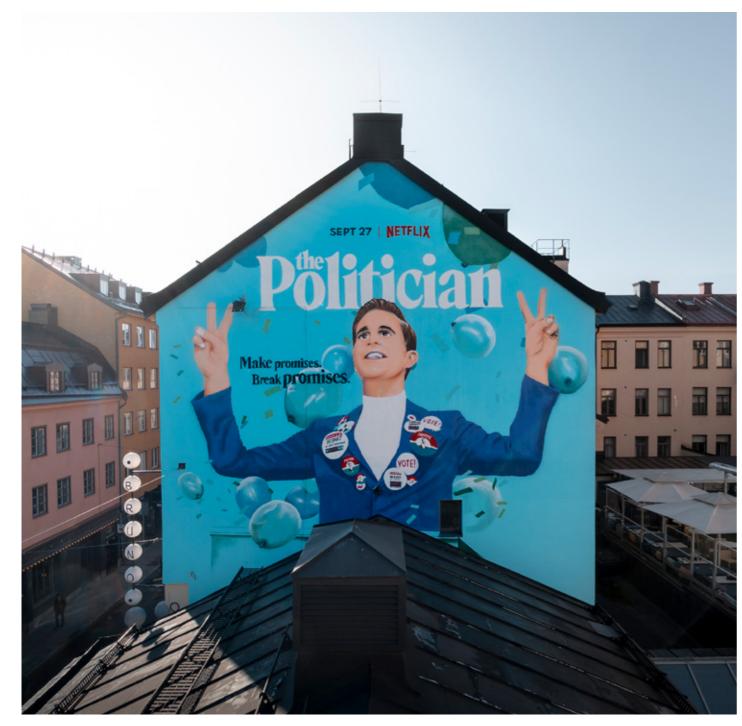

PHOTO: NETFLIX PHOTO: AMAZON PRIME

## GÖTGATAN

SITE DESCRIPTION

Götgatsbacken is always crowded with pedestrians and cyclists navigating trendy boutiques, restaurants and espresso bars. Götgatsbacken is the link between Slussen, Medborgarplatsen, Mosebacke and Mariatorget.

The galleria Bruno, where our mural is located, is a marketplace for both established as innovative fashion. Scandinavian fashion is mixed with international brands, a café/raw food bar, an Asian restaurant and of course a super cozy summer terrace and bar.

## **GOOD TO KNOW**

Size:  $\approx 134 \text{ m}^2$ 12,5 m Height: Width: 10,7 m

Reach: 370 000 people /week.

Based on original blueprints. Discrepancies may occur.

OCEAN HAND MADE MEDIA