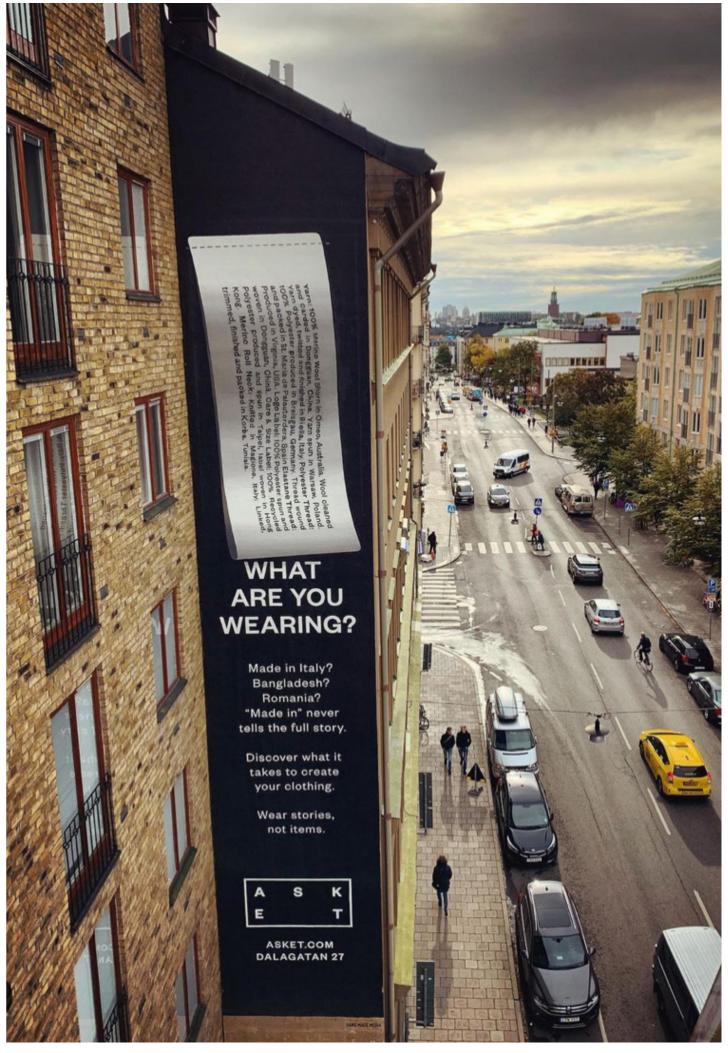

## **FORMAT**

Size:  $\approx 50 \text{m}^2$ Height left: 16,5 m Height right: 14,1 m Width: 2,77 m

Reach: 700.000 / 2 Weeks. Social Media impressions: 500 000 / 2 Weeks

(excluding sponsored content)

Based on original blueprints. Discrepancies may occur.