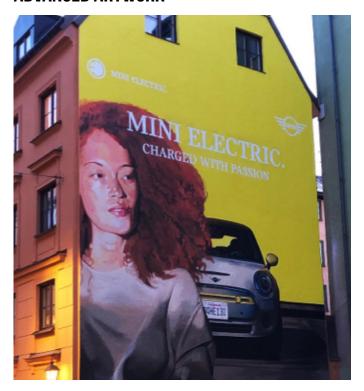

#### **ADVANCED ARTWORK\***

In our more advanced setup, two or more detailed objects are included as well as text and background.

OCEAN HAND MADE MEDIA 28

<sup>\*</sup>Each paintwork is unique and as part of our process, we include a consultation.