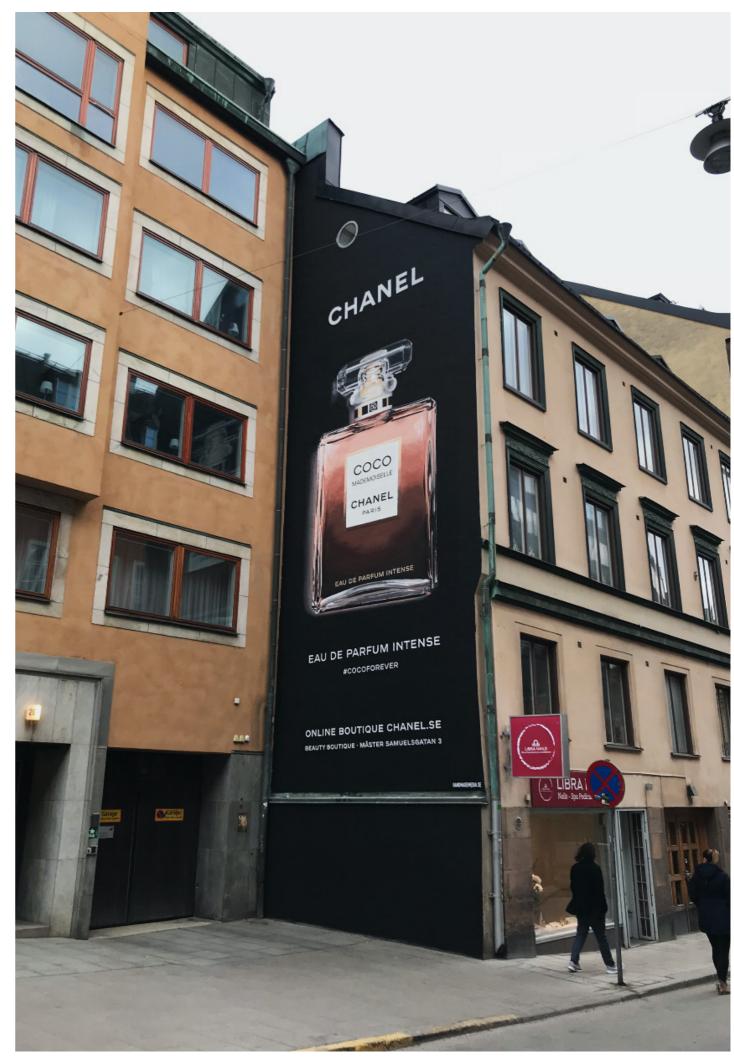

# **KUNGSGATAN**

#### SITE DESCRIPTION

Site in the middle of famous commercial street Kungsgatan. Kungsgatan connects downtown Stockholm to the area called Stureplan. Stureplan is the home of a majority of the nightclubs and restaurants in Stockholm. It is also where all the luxury brands and their boutiques are located. Kungsgatan is always busy and the perfect site if you want to make an impact.

#### **GOOD TO KNOW**

Size: ≈ 82 m2 Height: 11,8 m Width: 6,92 m Reach:

Based on original blueprints. Discrepancies may occur.

OCEAN HAND MADE MEDIA 6 7

PHOTO: INNOCENT