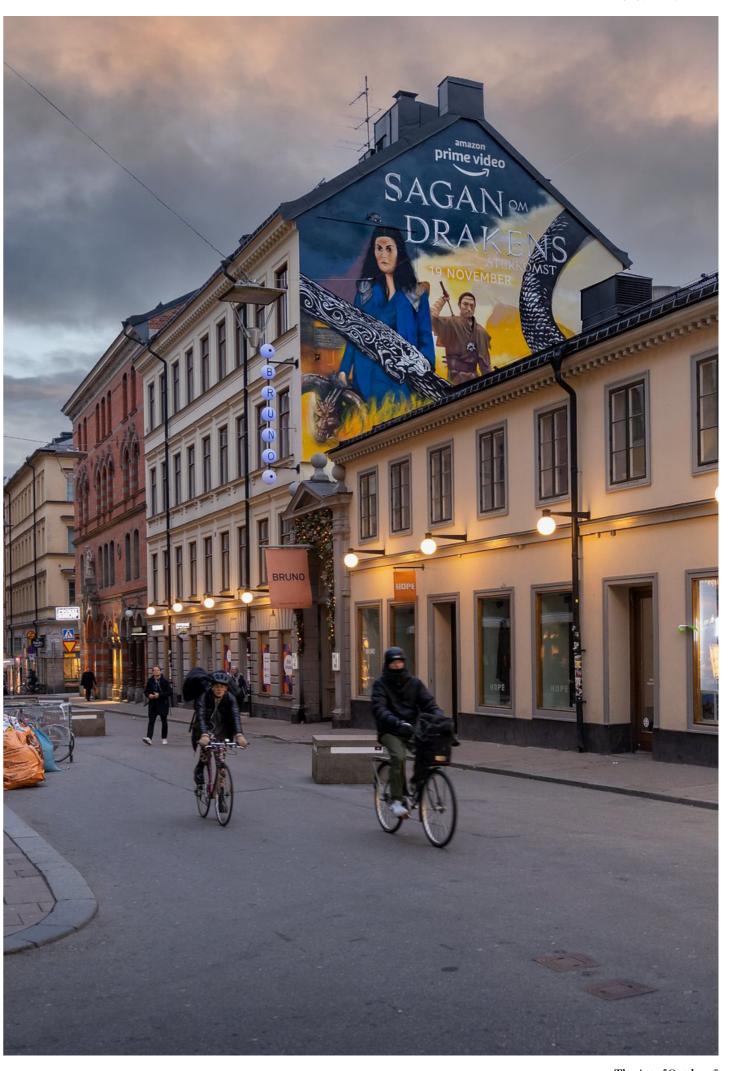

# GÖTGATAN

#### SITE DESCRIPTION

Götgatsbacken is always crowded with pedestrians and cyclists navigating trendy boutiques, restaurants and espresso bars. Götgatsbacken is the link between Slussen, Medborgarplatsen, Mosebacke and Mariatorget.

The galleria Bruno, where our mural is located, is a marketplace for both established as innovative fashion. Scandinavian fashion is mixed with international brands, a café/raw food bar, an Asian restaurant and of course a super cozy summer terrace and bar.

#### **GOOD TO KNOW**

Size:  $\approx 134 \, \text{m}^2$ Height: 12,5 m Width: 10,7 m

Reach: 370 000 people /week.

Based on original blueprints. Discrepancies may occur.

OCEAN HAND MADE MEDIA 10 11