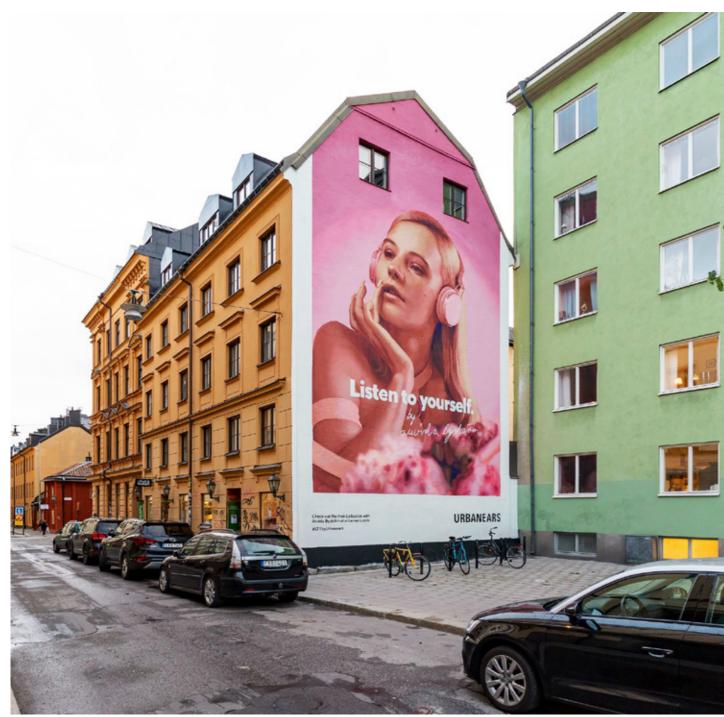

### SÖDERMANNAG.

#### SITE DESCRIPTION

Vogue magazine ranked S dermalm as the coolest neighborhood in Europe a few years back. The center for artistic and creative people to live work and play make this vibrant part of Stockholm buzz 24/7.

#### **GOOD TO KNOW**

≈ 120m² Size: Artwork area (Below windows): Height: 10,6 m Width: 6,5 m

200.000 / 2 Weeks. Reach: Social Media impressions: 540 000 / 2 Weeks

(excluding sponsored content)

Based on original blueprints. Discrepancies may occur.