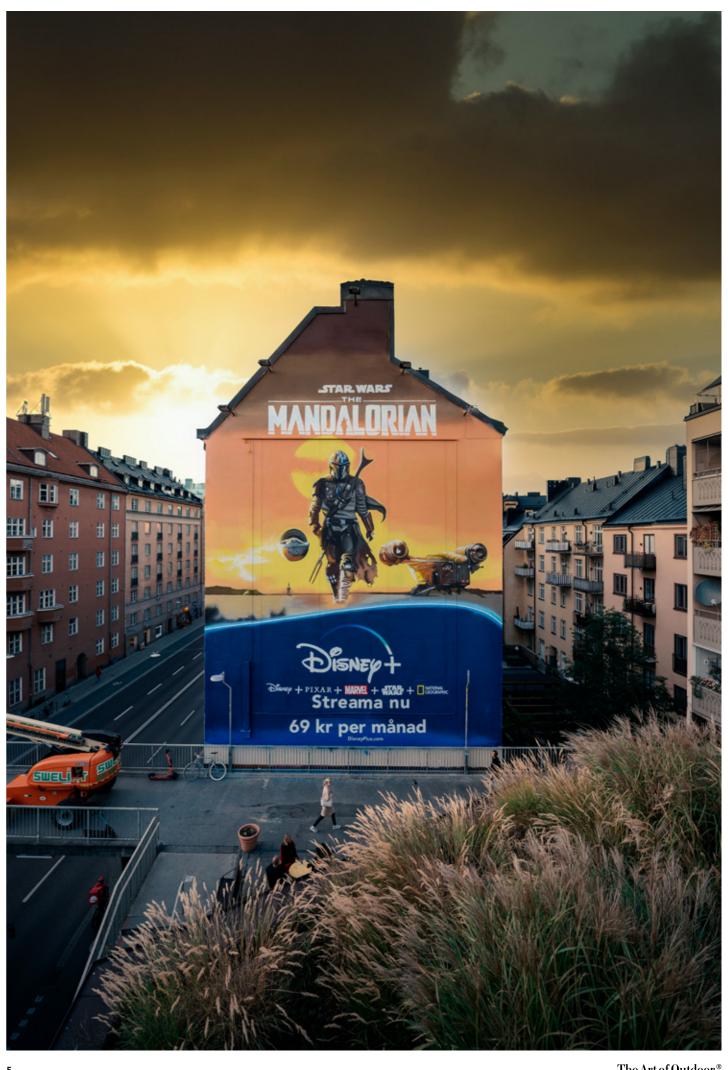

is marriage of concrete and flesh.

OCEAN HAND MADE MEDIA 2 3

PHOTO: CHANEL



### HORNSTULL

#### SITE DESCRIPTION

A vibrant area in what is known as Stockholm's version of Brooklyn. Famous for its Sunday market filled with vintage goods and food trucks. Home to one of the world's best bars and more than a few great restaurants and nightclubs. The mural rises tall above Hornshuset and the square, making sure no one will miss it. Besides all the people regularly moving in the area there is a lot of traffic passing by the site. Hornstull is where all southwest traffic passes to enter the city.

#### **GOOD TO KNOW**

Size:  $\approx 240 \text{ m}^2$ 

Height: 21 m (all the way to the top).

Width: 14 m

Reach: 364 000 people /week.

Based on original blueprints. Discrepancies may occur.



OCEAN HAND MADE MEDIA 4 5



# **KUNGSGATAN**

#### SITE DESCRIPTION

Site in the middle of famous commercial street Kungsgatan. Kungsgatan connects downtown Stockholm to the area called Stureplan. Stureplan is the home of a majority of the nightclubs and restaurants in Stockholm. It is also where all the luxury brands and their boutiques are located. Kungsgatan is always busy and the perfect site if you want to make an impact.

#### **GOOD TO KNOW**

Size: ≈ 82 m2 Height: 11,8 m Width: 6,92 m Reach:

Based on original blueprints. Discrepancies may occur.



OCEAN HAND MADE MEDIA 6 7

PHOTO: INNOCENT



# HÖTORGET

#### SITE DESCRIPTION

Located right in the city centre, on the main street of Kungsgatan. Overlooking the large square and market that is famous Hötorget. Right by a big movi