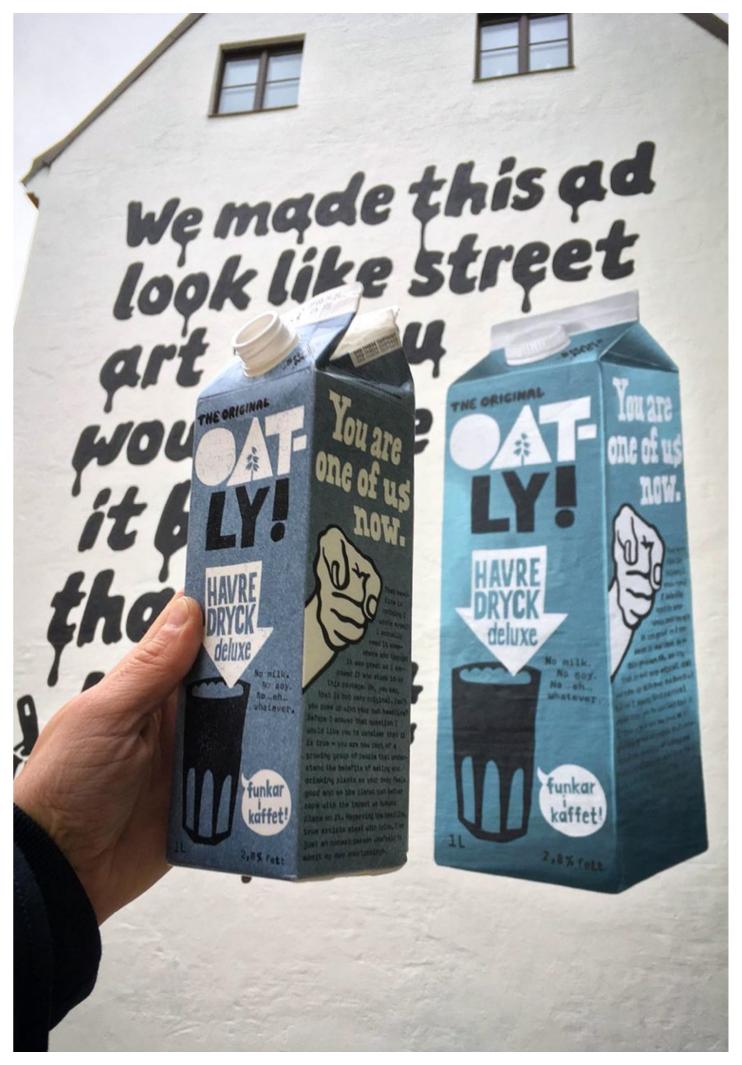

#### **FORMAT**

Size:  $\approx 120 \text{m}^2$ Height: 12 mWidth: 7 m

Reach: 316 675 people / week

Based on original blueprints. Discrepancies may occur.

OCEAN HAND MADE MEDIA 12 13

PHOTO: URBAN EARS PHOTO: OATLY