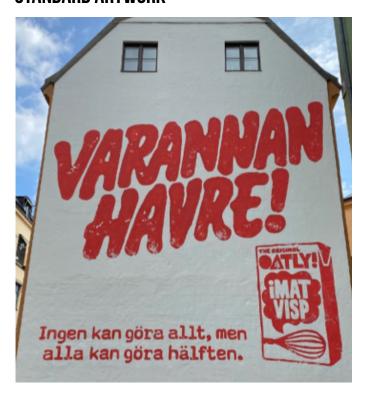

#### STANDARD ARTWORK\*

In our standard setup, one detailed object as well as simpler text and background is included.