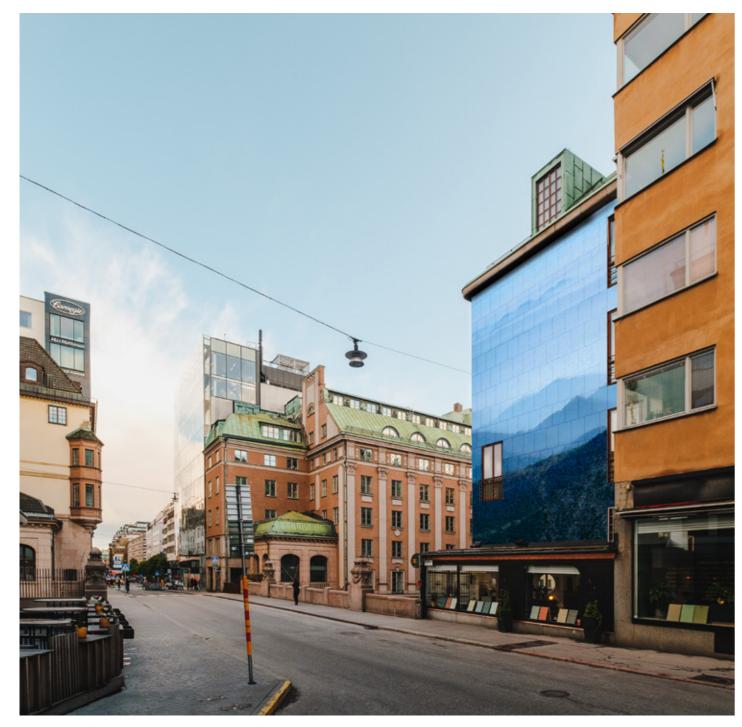

### HORNSTULL

#### SITE DESCRIPTION

A vibrant area in what is known as Stockholm's version of Brooklyn. Famous for its Sunday market filled with vintage goods and food trucks. Home to one of the world's best bars and more than a few great restaurants and nightclubs. The mural rises tall above Hornshuset and the square, making sure no one will miss it. Besides all the people regularly moving in the area there is a lot of traffic passing by the site. Hornstull is where all southwest traffic passes to enter the city.

#### **GOOD TO KNOW**

Size:  $\approx 240 \text{ m}^2$ 

Height: 21 m (all the way to the top).

Width: 14 m

Reach: 364 000 people /week.

Based on original blueprints. Discrepancies may occur.

OCEAN HAND MADE MEDIA 4 5