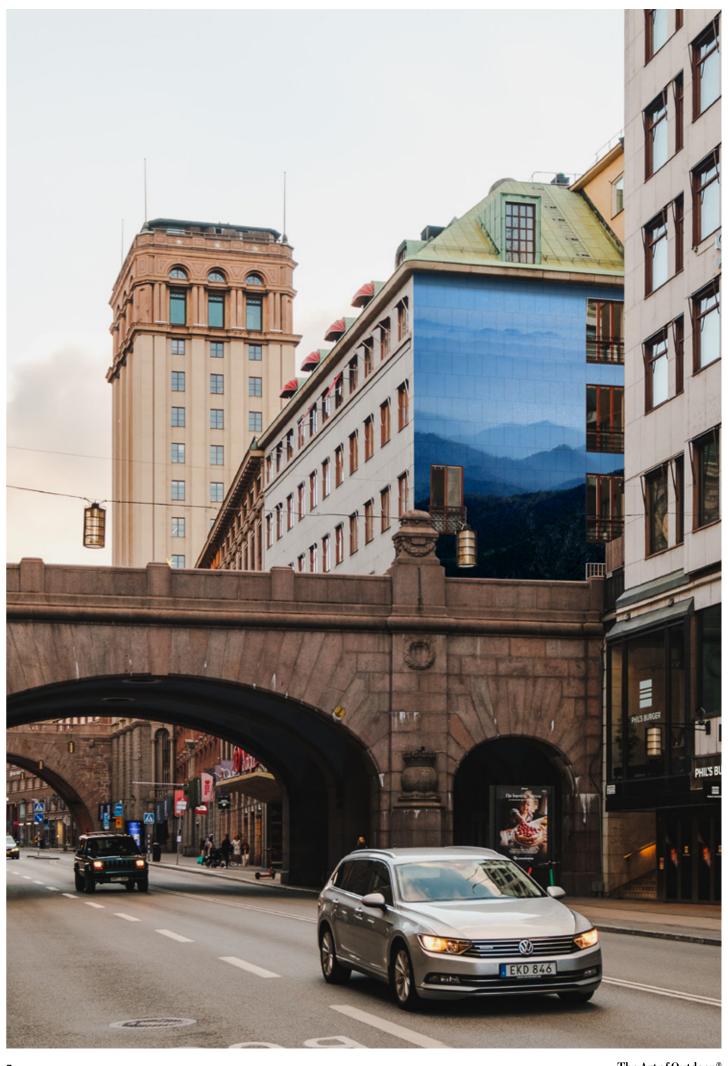

# **KUNGSGATAN**

#### SITE DESCRIPTION

Site in the middle of famous commercial street Kungsgatan. Kungsgatan connects downtown Stockholm to the area called Stureplan. Stureplan is the home of a majority of the nightclubs and restaurants in Stockholm. It is also where all the luxury brands and their boutiques are located. Kungsgatan is always busy and the perfect site if you want to make an impact.

#### **GOOD TO KNOW**

Size: ≈ 82 m2 Height: 11,8 m Width: 6,92 m Reach:

Based on original blueprints. Discrepancies may occur.

OCEAN HAND MADE MEDIA 6 7

PHOTO: INNOCENT