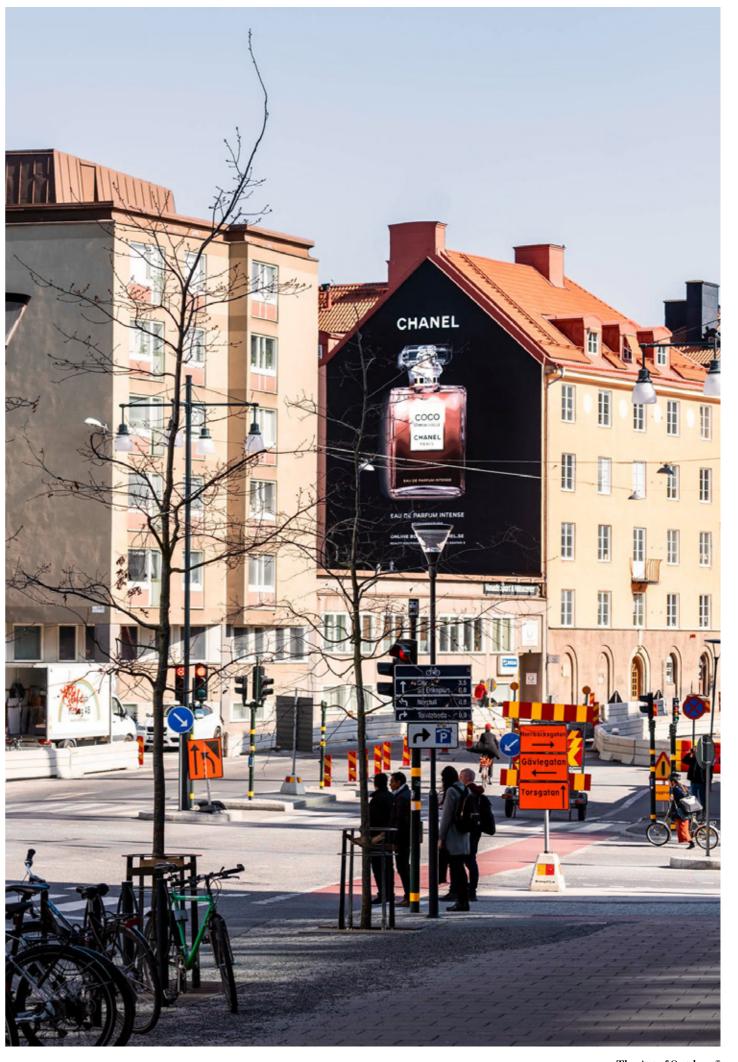

# **TORSGATAN**

#### SITE DESCRIPTION

The "new" Stockholm, as the border of the city center keeps expanding, this "gate to the city" where brand new award winning architecture for residential as well as commercial real estate has created a melting pot of ideas, people and businesses.

#### **FORMAT**

 Size:
  $\approx 120 \text{m}^2$  

 Height:
 9,55 m

 Width:
 11,3 m

 Roof ridge:
 14,2 m

 Reach:
 600.000 / 2 Weeks.

Social Media impressions: 400 000 / 2 Weeks (excluding sponsored content)