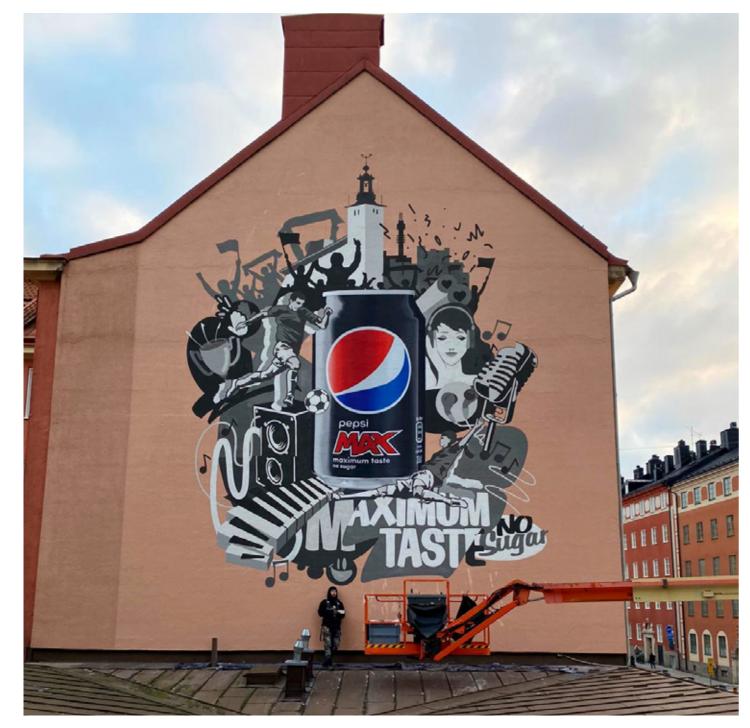

### HORNSTULL

#### SITE DESCRIPTION

A vibrant area in what is known as Stockholm's version of Brooklyn. Famous for its Sunday market filled with vintage goods and food trucks. Home to one of the world's best bars and more than a few great restaurants and nightclubs. The mural rises tall above Hornshuset and the square, making sure no one will miss it. Besides all the people regularly moving in the area there is a lot of traffic passing by the site. Hornstull is where all southwest traffic passes to enter the city.

#### **GOOD TO KNOW**

Size:  $\approx 240 \text{ m}^2$ 

Height: 21 m (all the way to the top).

Width: 14 m

Reach: 364 000 people /week.

Based on original blueprints. Discrepancies may occur.

OCEAN HAND MADE MEDIA 4 5