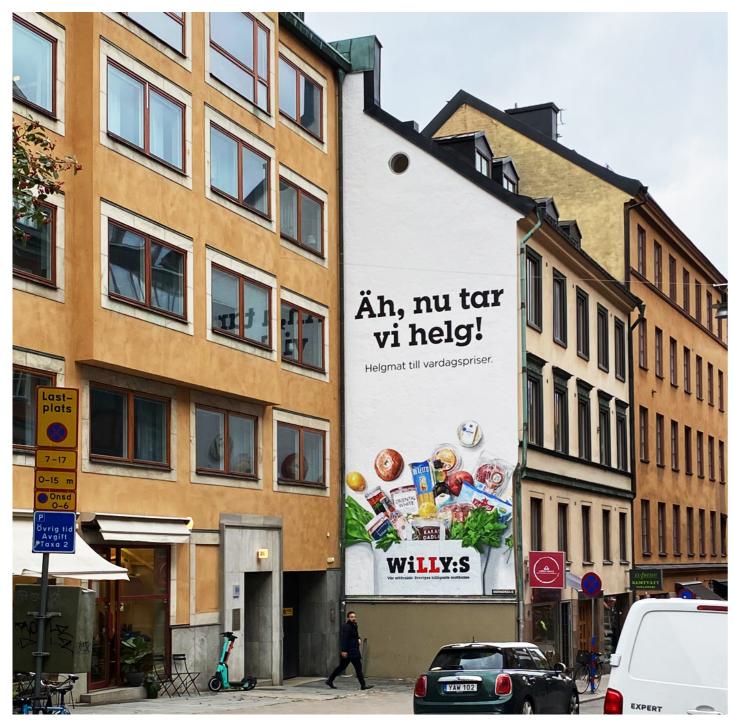

### HORNSTULL

#### SITE DESCRIPTION

A vibrant area in what is known as Stockholm's version of Brooklyn. Famous for its Sunday market filled with vintage goods and food trucks. Home to one of the world's best bars and more than a few great restaurants and nightclubs. The mural rises tall above Hornshuset and the square, making sure no one will miss it. Besides all the people regularly moving in the area there is a lot of traffic passing by the site. Hornstull is where all southwest traffic passes to enter the city.

#### **GOOD TO KNOW**

Size:  $\approx 240 \text{ m}^2$ 

Height: 21 m (all the way to the top).

Width: 14 m

Reach: 364 000 people /week.

Based on original blueprints. Discrepancies may occur.

OCEAN HAND MADE MEDIA 4 5