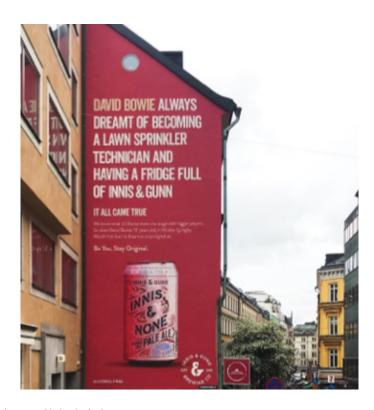

#### STANDARD ARTWORK\*

In our standard setup, one detailed object as well as simpler text and background is included.