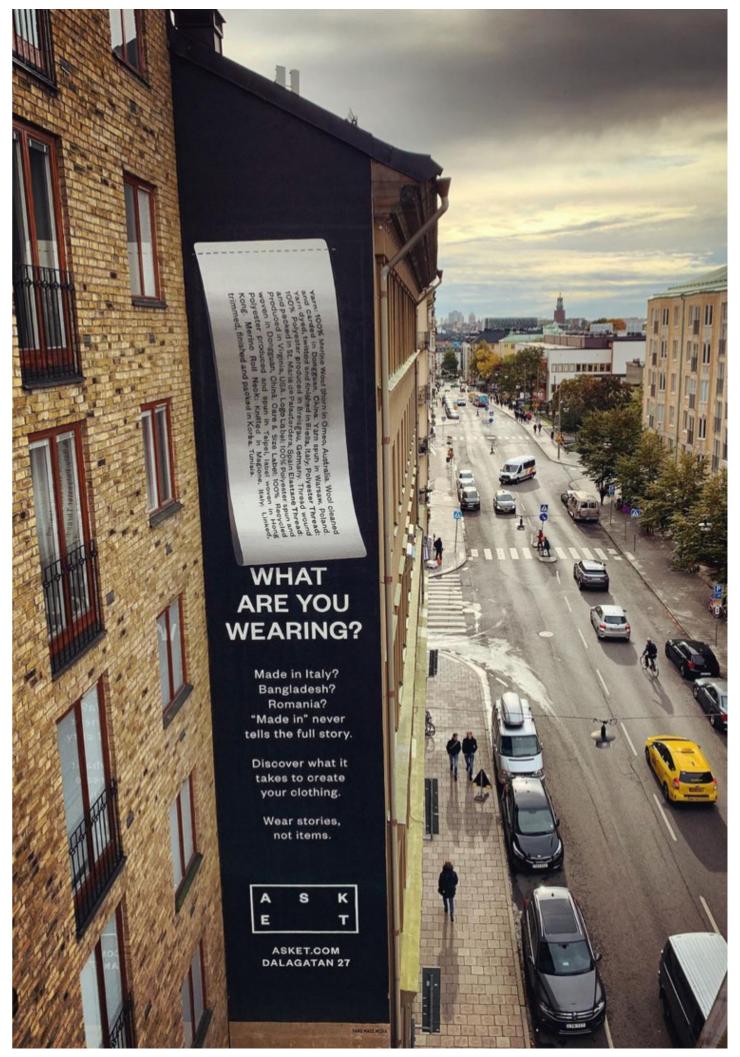

### **DALAGATAN**

#### SITE DESCRIPTION

Boasting one of the most popular parks in down town Stockholm, Vasastan is the go to residential as well as leisure area for affluent urbanists. The area around Dalagatan is a knot for commuters and locals alike. Close proximity to a number of bars, restaurants and grocery stores, this is a truly unique location.

#### **FORMAT**

Size:  $\approx 50 \text{m}^2$ Height left: 16,5 m Height right: 14,1 m Width: 2,77 m

Reach: 700.000 / 2 Weeks. Social Media impressions: 500 000 / 2 Weeks

(excluding sponsored content)

Based on original blueprints. Discrepancies may occur.