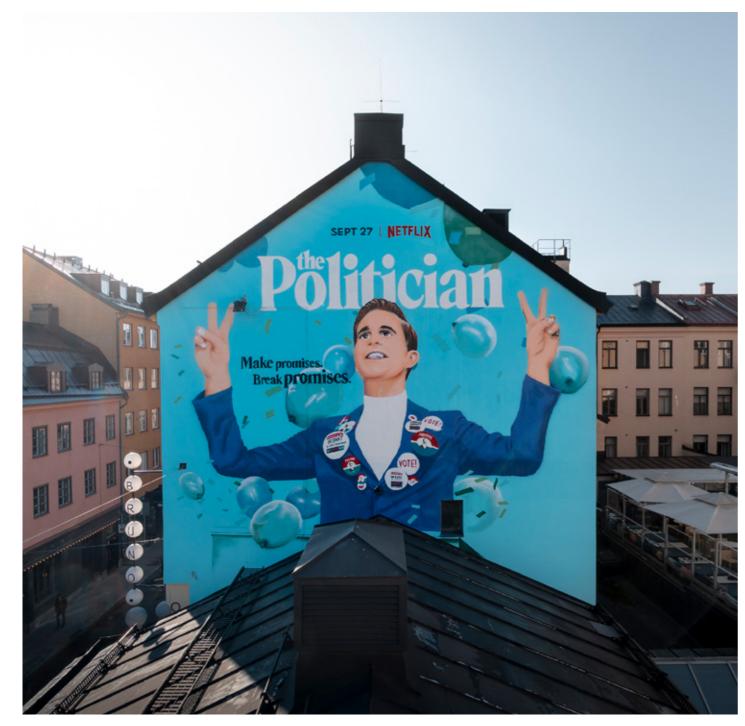

### HORNSTULL

#### SITE DESCRIPTION

A vibrant area in what is known as Stockholm's version of Brooklyn. Famous for its Sunday market filled with vintage goods and food trucks. Home to one of the world's best bars and more than a few great restaurants and nightclubs. The mural rises tall above Hornshuset and the square, making sure no one will miss it. Besides all the people regularly moving in the area there is a lot of traffic passing by the site. Hornstull is where all southwest traffic passes to enter the city.

#### **GOOD TO KNOW**

Size:  $\approx 240 \text{ m}^2$ 

Height: 21 m (all the way to the top).

Width: 14 m

Reach: 364 000 people /week.

Based on original blueprints. Discrepancies may occur.

OCEAN HAND MADE MEDIA 4 5