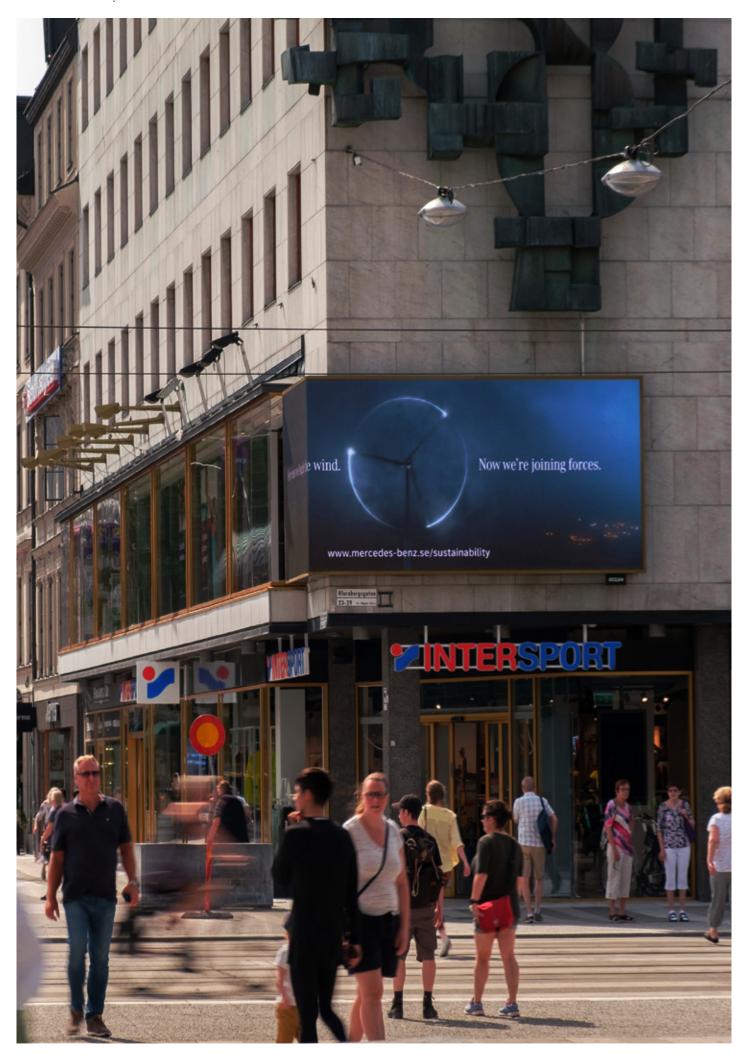

# Sergels Torg

KLARABERGSGATAN 25, STOCKHOLM

#### **MAKE AN IMPACT**

LED Sergels Torg is strategically located in the most busy pedestrian crossing in Sweden. Opposite Åhléns City, the most famous venue in Stockholm. Right next to the entrance to Stockholm City subway station and other public transport. Visible from Klarabergsgatan and Drottninggatan. LED Sergels Torg reaches impressive 5 429 200 /week.

#### THIS IS DOWNTOWN

The very heart of our capitol. Stockholm when it's most vivid. Crowded from dusk until dawn. Connecting downtown with Gamla Stan, Vasastan, Kungsholmen and Norrmalm. Locals, tourists, commuters, business and pleasure. Sergels Torg is the definitive hub in Stockholm.

#### **USE THE CORNER**

Since the screen is cornered around the edge of a building you have the opportunity to talk to your viewers from multiple angles. The leftside Screen Width is 512 px and the rightside 1280 px but please deliver one creative in **1792** x **640** px