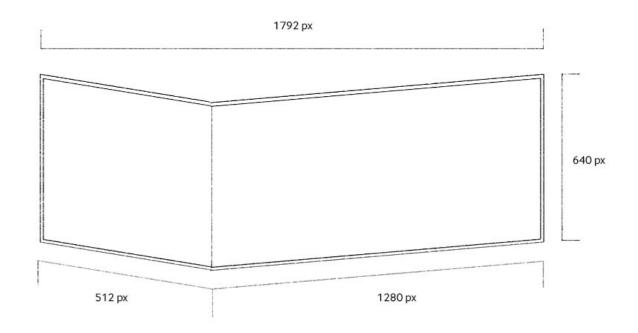

#### **USE THE CORNER**

Since the screen is cornered around the edge of a building you have the opportunity to talk to your viewers from multiple angles. The leftside Screen Width is 512 px and the rightside 1280 px but please deliver one creative in **1792** x **640** px

#### **USE THE CORNER**

Since the screen is cornered around the edge of a building you have the opportunity to talk to your viewers from multiple angles.

The leftside Screen Width is 512 px and the rightside 1280 px but please deliver one creative in 1792 x 640 px