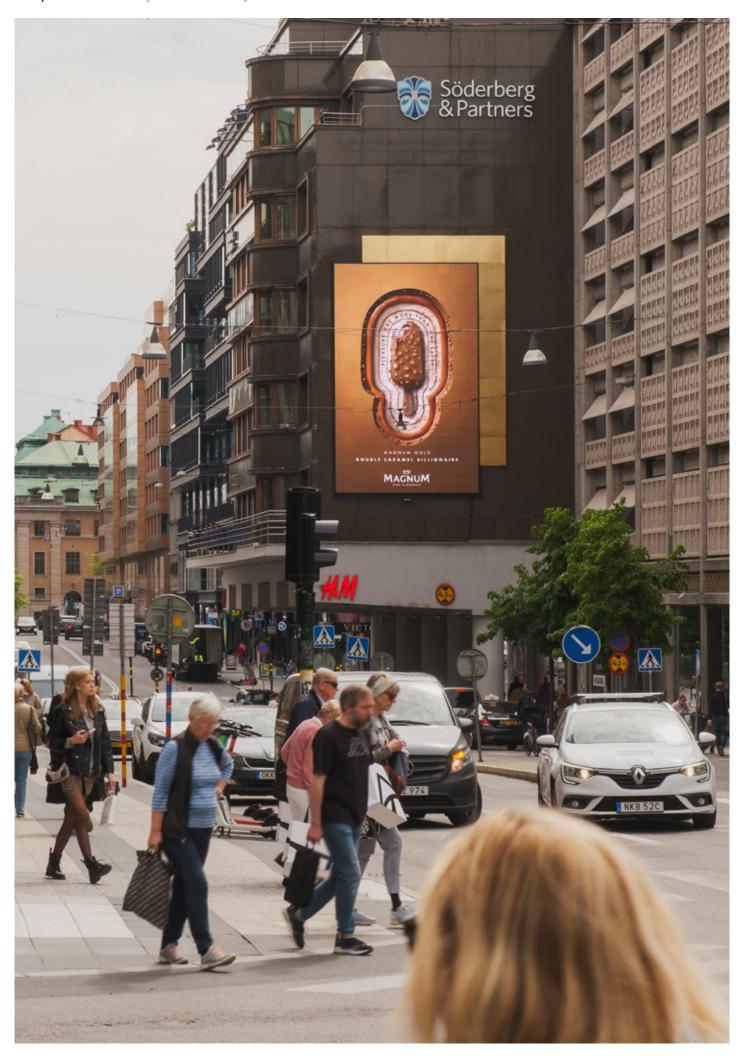

## NK

REGERINGSGATAN 45, STOCKHOLM

#### THE LARGEST LED SCREEN IN STOCKHOLM

Above trendy Art bakery sits LED NK with its impressive 37 sqm frame overlooking Stockholm City with its high pulse and slow traffic. Optimal location on Regeringsgatan, well known shopping street in Stockholm. Right next to luxury shoppingmall NK as well as both shoppingmall Gallerian and MOOD Stockhlm. A mix of pedestrians, bicycles and motordriven transport pass the screen 24/7. Experiment with depth and perspective to create something spectacular using our DeepScreen templates.