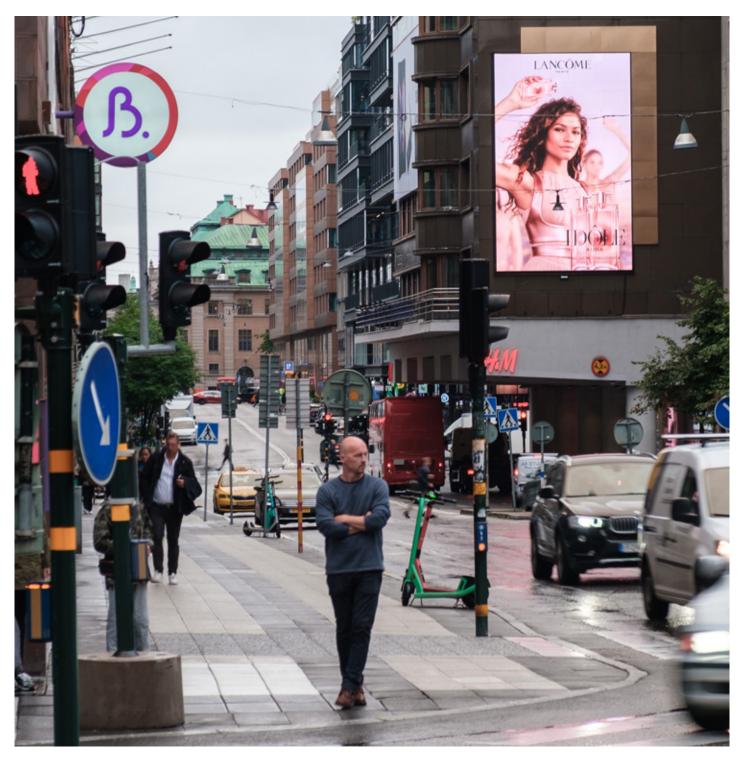

# Sergels Torg

KLARABERGSGATAN 25, STOCKHOLM

#### **MAKE AN IMPACT**

LED Sergels Torg is strategically located in the most busy pedestrian crossing in Sweden. Opposite Åhléns City, the most famous venue in Stockholm. Right next to the entrance to Stockholm City subway station and other public transport. Visible from Klarabergsgatan and Drottninggatan. LED Sergels Torg reaches impressive 5 429 200 /week.

#### THIS IS DOWNTOWN

The very heart of our capitol. Stockholm when it's most vivid. Crowded from dusk until dawn. Connecting downtown with Gamla Stan, Vasastan, Kungsholmen and Norrmalm. Locals, tourists, commuters, business and pleasure. Sergels Torg is the definitive hub in Stockholm.

#### **USE THE CORNER**

Since the screen is cornered around the edge of a building you have the opportunity to talk to your viewers from multiple angles. The leftside Screen Width is 512 px and the rightside 1280 px but please deliver one creative in **1792** x **640** px