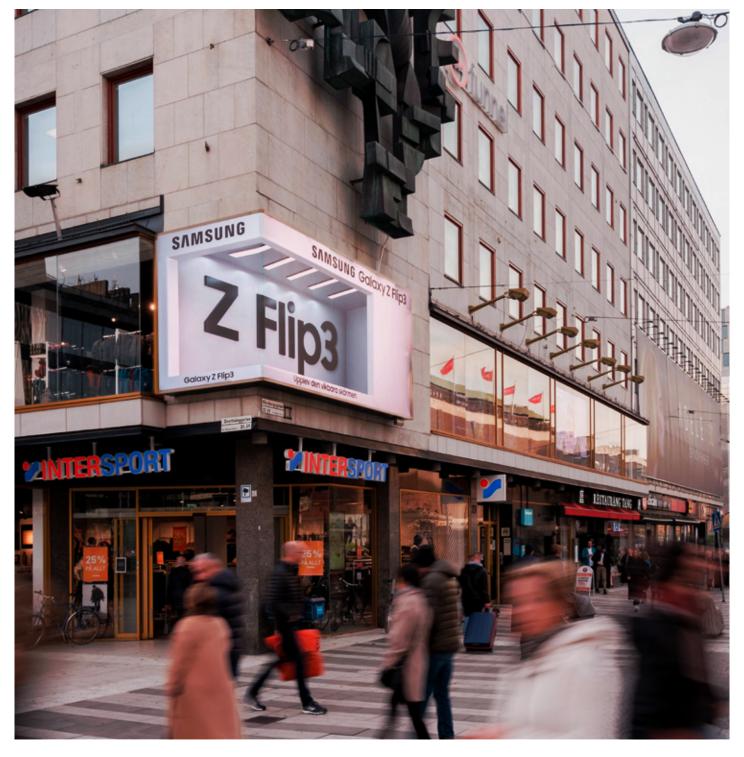

# Sergels Torg

KLARABERGSGATAN 25, STOCKHOLM

#### **MAKE AN IMPACT**

LED Sergels Torg is strategically located in the most busy pedestrian crossing in Sweden. Opposite Åhléns City, the most famous venue in Stockholm. Right next to the entrance to Stockholm City subway station and other public transport. Visible from Klarabergsgatan and Drottninggatan. LED Sergels Torg reaches impressive 5 429 200 /week.

#### THIS IS DOWNTOWN

The very heart of our capitol. Stockholm when it's most vivid. Crowded from dusk until dawn. Connecting downtown with Gamla Stan, Vasastan, Kungsholmen and Norrmalm. Locals, tourists, commuters, business and pleasure. Sergels Torg is the definitive hub in Stockholm.

#### **USE THE CORNER**

Since the screen is cornered around the edge of a building you have the opportunity to talk to your viewers from multiple angles. The leftside Screen Width is 512 px and the rightside 1280 px but please deliver one creative in **1792** x **640** px