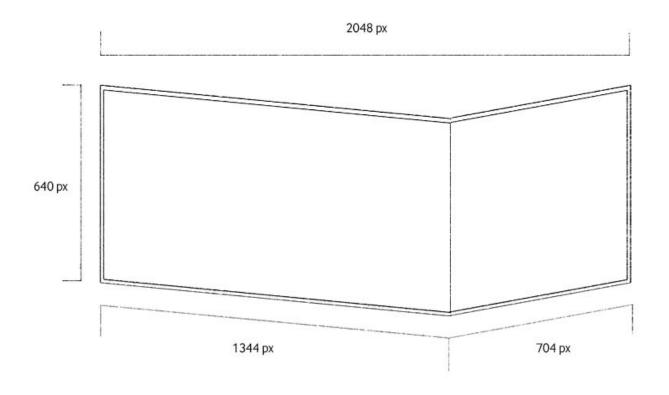

#### **USE THE CORNER**

Since the screen is cornered around the edge of a building you have the opportunity to talk to your viewers from multiple angles. The leftside Screen Width is 512 px and the rightside 1280 px but please deliver one creative in **1792** x **640** px