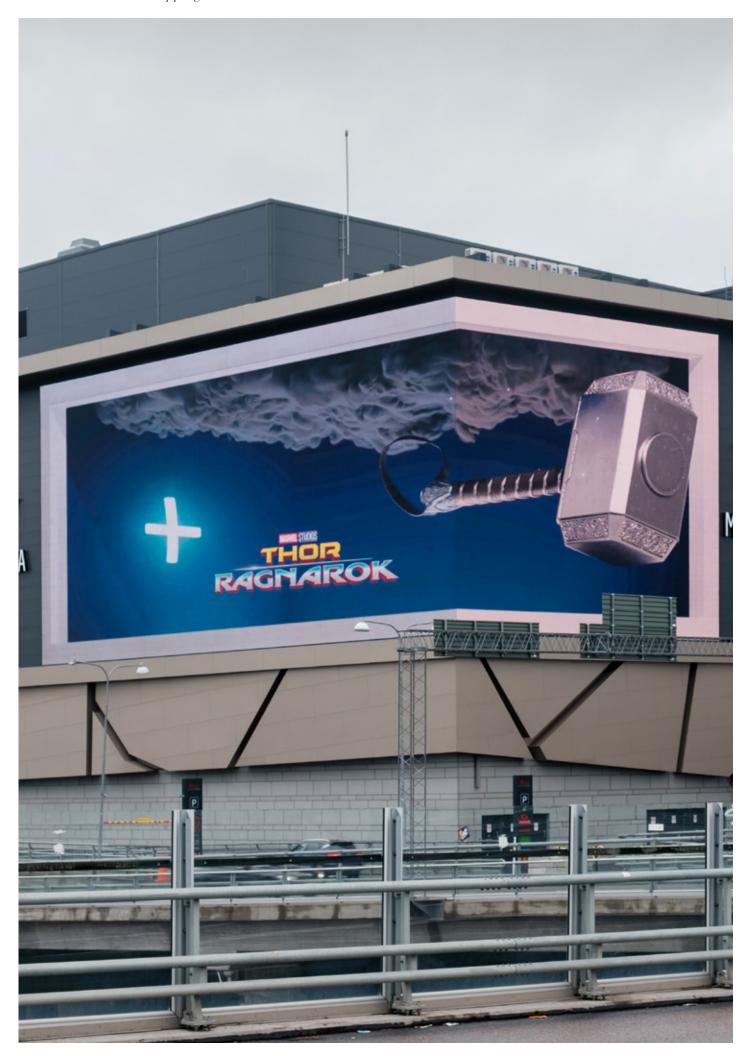

## NK

REGERINGSGATAN 45, STOCKHOLM

#### THE LARGEST LED SCREEN IN STOCKHOLM

Above trendy Art bakery sits LED NK with its impressive 37 sqm frame overlooking Stockholm City with its high pulse and slow traffic. Optimal location on Regeringsgatan, well known shopping street in Stockholm. Right next to luxury shoppingmall NK as well as both shoppingmall Gallerian and MOOD Stockhlm. A mix of pedestrians, bicycles and motordriven transport pass the screen 24/7. Experiment with depth and perspective to create something spectacular using our DeepScreen templates.