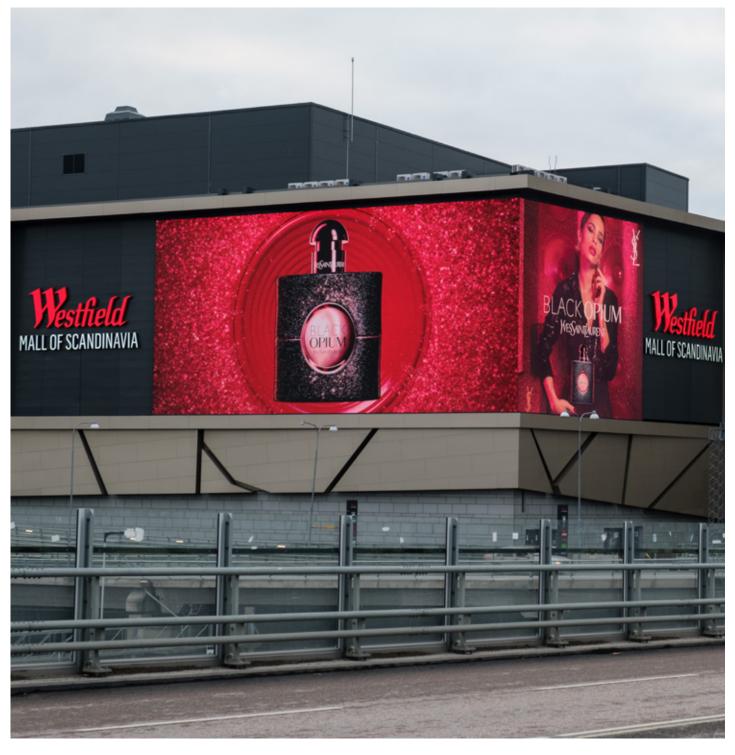

### Westfield Mall of Scandinavia

STJÄRNTORGET 13 C, 169 79 SOLNA

#### **LOCATION**

Westfield Mall of Scandinavia is a shopping mall located in Solna in Stockholm, Sweden. The largest mall in Scandinavia, it features signature experiences, a in one single place:

Designer Gallery™ (a 240-metre-long "Flagship Avenue" for shopping) Dining Experience™ (the largest cluster of restaurants in Stockholm) and Sweden's first commercial IMAX

#### **BE CREATIVE**

The massive screen measures 41m width x 13m (525 Square Meters) making it one of the largest DOOH screens in Europe and the biggest commercial screen in the Nordics. Visible from a far, it can be seen from both highways, pedestrian areas and trains. The screen features two sides which makes it ideal for creative advertising. Experiment with depth and perspective to create something spectacular using our DeepScreen templates.

#### **USE THE CORNER**

Since the screen is cornered around the edge of a building you have the opportunity to talk to your viewers from multiple angles.

The leftside Screen Width is 512 px and the rightside 1280 px but please deliver one creative in 1792 x 640 px